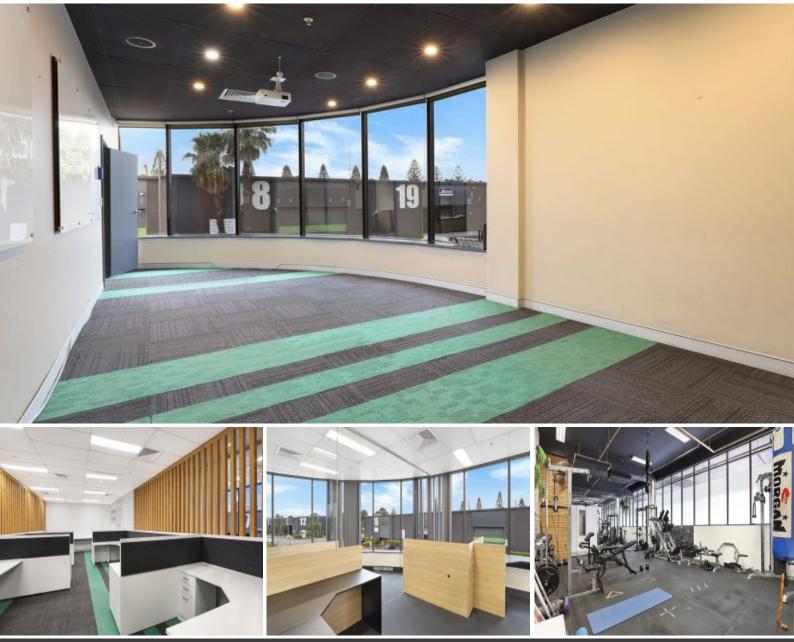

## **DISCOVERY COVE INDUSTRIAL ESTATE**

Discovery Cove Industrial Estate is an ideal choice for distribution and logistics businesses and offers premium warehouse and office spaces just 200m from Port Botany.

Key property features:

Quality warehouse+office spaces from 2,000 - 5,000sqm\* Access via on-grade roller shutters Elevated, first floor offices Benefit from Botany Road exposure 200m from port Botany Flexible lease terms

This well presented estate benefits from an on-site cafe, 24 hour security and ample on-site parking.

For more information or if you would like to inspect this property, feel free to give Deans Property a call today!