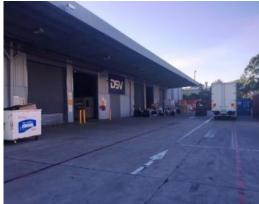

## Features include:

- Modern industrial estate, located less than one kilometre from Port Botany
- Thirteen metre clearance warehouse
- Wide truck manoeuvring areas
- Multiple roller shutter access points
- Canopies for wet weather loading
- Close proximity to Sydney Airport, the M5 Motorway and Eastern Distributor