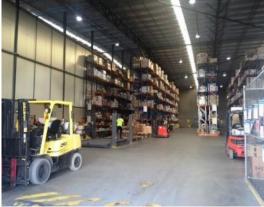

## Features include:

- Modern industrial estate, located less than one kilometre from Port Botany
- Thirteen metre clearance warehouse
- Wide truck manoeuvring areas
- Multiple roller shutter access points
- Canopies for wet weather loading
- Close proximity to Sydney Airport, the M5 Motorway and Eastern Distributor