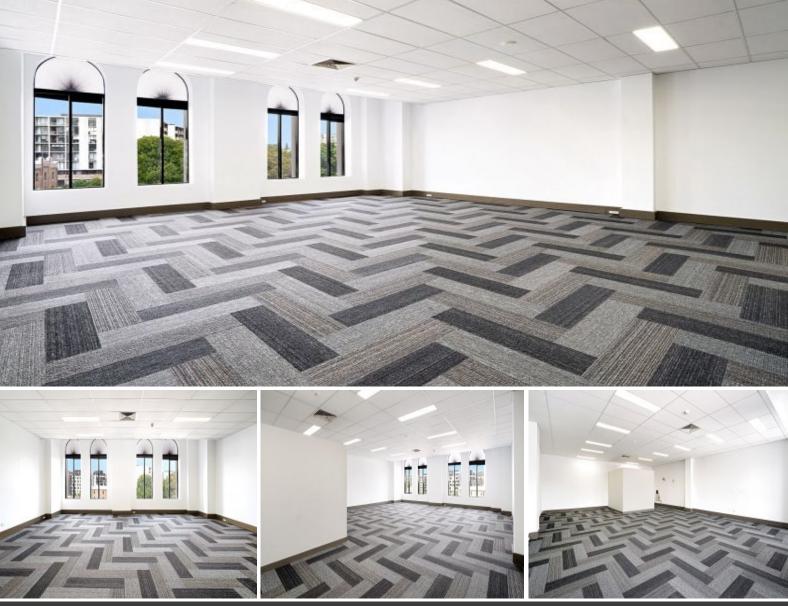

## **BIG BRIGHT OPEN PLAN OFFICE SUITE IN ULTIMO**

Formerly one of Sydney's most prestigious wool stores, this striking building is in a prime corner position, and takes advantage of plentiful natural light with its refurbishment of the original feature window plan.

Features include:

- 1 car space available
- Ready to move into right away
- Large open plan office
- Cabled and ready to move into
- Shared outdoor area
- Full-time on-site Building Manager
- Close proximity to universities and education centres
- Located in an IT, media & advertising hub