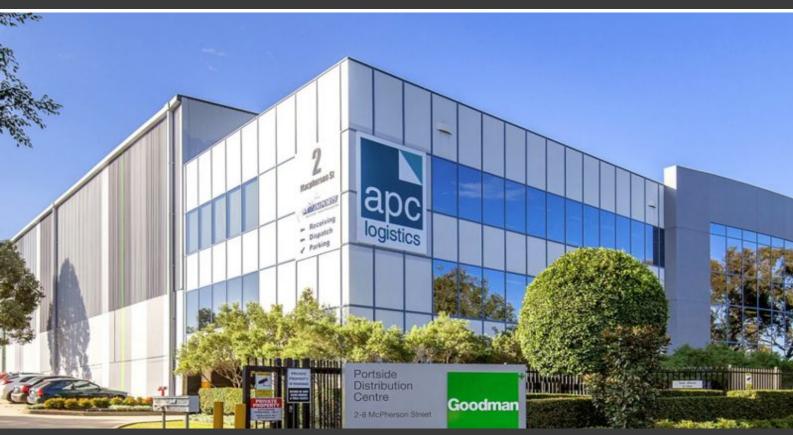

## PORTSIDE DISTRIBUTION CENTRE

Building B1A is Available for Lease

The property is broken down into sections, with the office being 941sqm and the warehouse being 4,320sqm to give a total size of 5261sqm.

## Features include:

- Modern industrial estate, located less than one kilometre from Port Botany
- Thirteen metre clearance warehouse
- Wide truck manoeuvring areas
- Multiple roller shutter access points
- Canopies for wet weather loading
- Close proximity to Sydney Airport, the M5 Motorway and Eastern Distributor