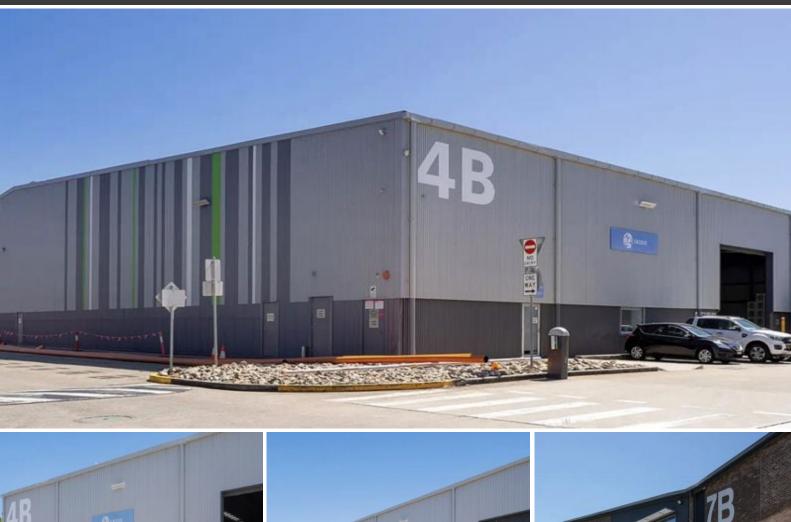

## **PORTAIR INDUSTRIAL ESTATE**

PortAir Industrial Estate is a premium estate that offers high quality warehouse and office space in South Sydney. Positioned between Port Botany Container Terminal and Sydney Airport, the estate is a large industrial complex offering excellent access to major road, air and sea transport networks.

## Features include:

- Quality 4,302 sqm warehouse
- 200 sqm office
- Internal clearance height of 7.1-10m
- Access from two sides of the warehouse via four on-grade roller shutters
- ESFR sprinklers
- B-double approved access
- Ample parking
- On-site building manager.
- Available Q2 2023