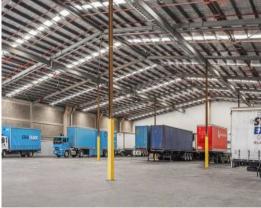

## **PORTAIR INDUSTRIAL ESTATE**

Major industrial complex that offers excellent warehousing facilities plus office accommodation. Yard areas for storage are available and good truck access is a feature.

## Features include:

- Office space755 sqm
- Warehouse space1,499 sqm
- Perfect location for any company that requires quality warehousing close to the port and airport

For more information or to inspect this property, feel free to give Deans Property a call today!