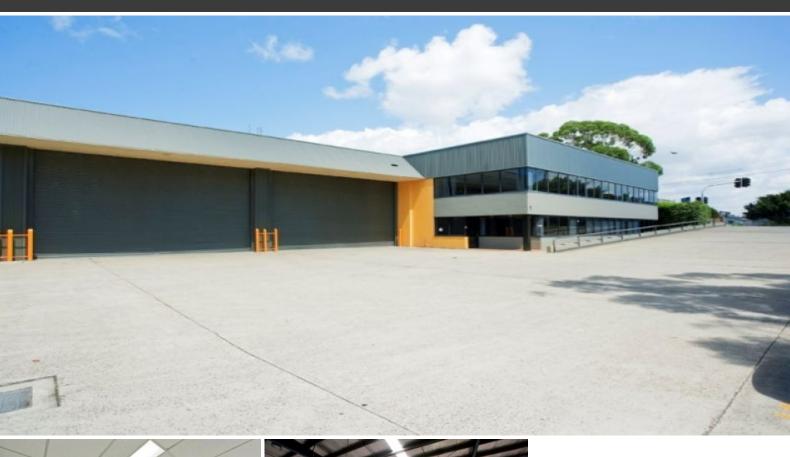

## HIGHLY SOUGHT AFTER SOUTH SYDNEY LOCATION

154 O'Riordan Street is a multi-unit estate positioned in one of South Sydney's best locations for access to major transport networks and nearby amenity.

Suitable to a variety of light industrial, bulky goods storage and distribution users, a number of leasing opportunities are now available.

## Features:

- + Functional warehouse + office spaces from 592 sqm
- + Clear span warehouse with up to 6.7m clearance
- + Access via on-grade roller shutter (10m wide)
- + Two-level office
- + On-site parking
- + 650m to Mascot shops and train station
- + 1km to Sydney Airport
- + 1.4km to WestConnex St Peters Interchange, providing direct access to M5 and M4 Motorways.