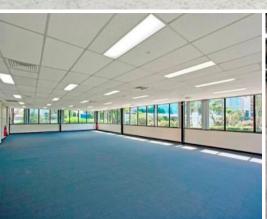

## Features:

- + Functional warehouse + office spaces from 592 sqm
- + Clear span warehouse with up to 6.7m clearance
- + Access via on-grade roller shutter (10m wide)
- + Two-level office
- + On-site parking
- + 650m to Mascot shops and train station
- + 1km to Sydney Airport
- + 1.4km to WestConnex St Peters Interchange, providing direct access to M5 and M4 Motorways.