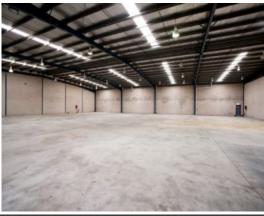

## Features:

- + Functional warehouse + office spaces from 592 sqm
- + Clear span warehouse with up to 6.7m clearance
- + Access via on-grade roller shutter (10m wide)
- + Two-level office
- + On-site parking
- + 650m to Mascot shops and train station
- + 1km to Sydney Airport
- + 1.4km to WestConnex St Peters Interchange, providing direct access to M5 and M4 Motorways.