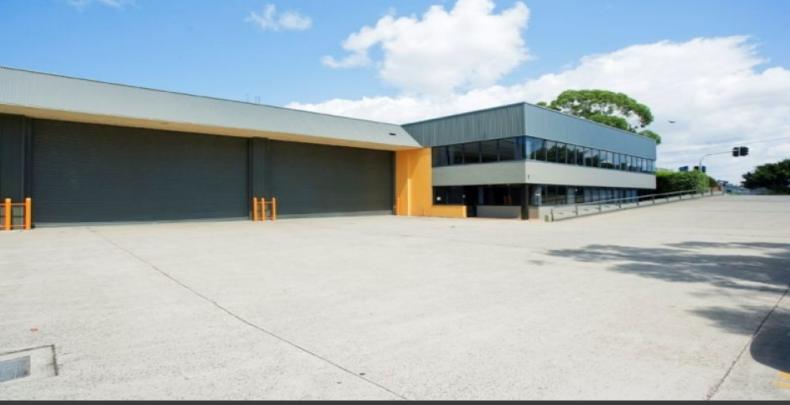

## **UNIT 4/154 O'RIORDAN STREET**

## **HIGHLY SOUGHT AFTER SOUTH SYDNEY LOCATION**

154 O'Riordan Street is a multi-unit estate position Sydney's best locations for access to major transport amenity.

Suitable to a variety of light industrial, bulky goods storage and distribution users, a number of leasing opportunities are now available.

## Features:

- + Functional warehouse + office spaces from 592 sqm
- + Clear span warehouse with up to 6.7m clearance
- + Access via on-grade roller shutter (10m wide)
- + Two-level office
- + On-site parking
- + 650m to Mascot shops and train station
- + 1km to Sydney Airport