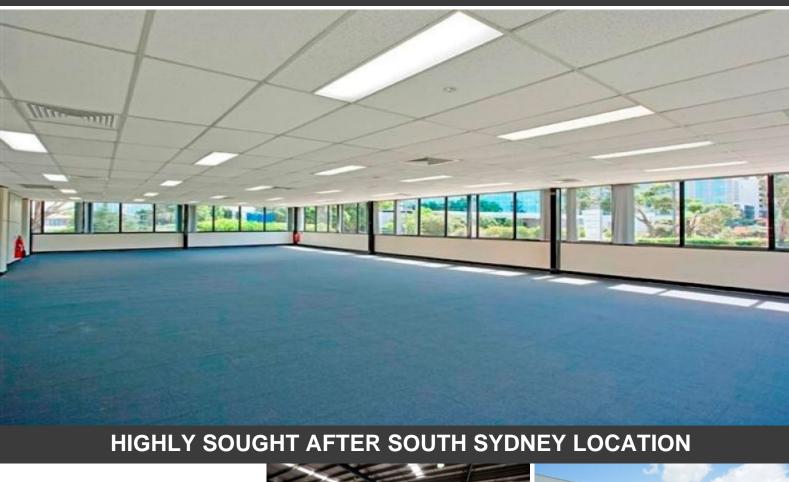

154 O'Riordan Street is a multi-unit estate positioned Sydney's best locations for access to major transport amenity.

Suitable to a variety of light industrial, bulky goods storage and distribution users, a number of leasing opportunities are now available.

## Features:

- + Functional warehouse + office spaces from 592 sqm
- + Clear span warehouse with up to 6.7m clearance
- + Access via on-grade roller shutter (10m wide)
- + Two-level office
- + On-site parking
- + 650m to Mascot shops and train station
- + 1km to Sydney Airport
- + 1.4km to WestConnex St Peters Interchange, providing direct access to M5 and M4 Motorways.