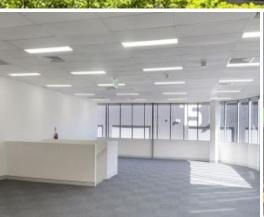

## Features include:

- Office: 479sqm + Warehouse 639sqm = 1,118sqm
- Access via Harcourt Parade or Dunning Avenue
- Excellent truck access
- Up to 11.8 metre warehouse clearance height
- Container height roller shutters
- Air-conditioned and carpeted office on ground and first floors
- Generous parking allocations