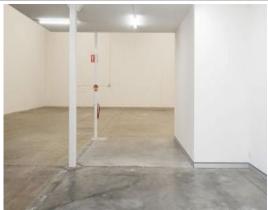

## Features include:

- Office: 421sqm + Warehouse: 380sqm = 801sqm
- Access via Harcourt Parade or Dunning Avenue
- Excellent truck access
- Container height roller shutters
- Air-conditioned and carpeted office on ground and first floors
- Generous parking allocations
- Available March 2023