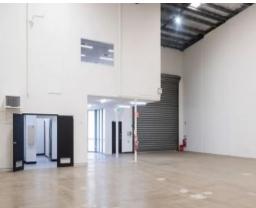

## Features include:

- Office: 191sqm + Warehouse: 438sqm = 629sqm
- Access via Harcourt Parade or Dunning Avenue
- Excellent truck access
- Container height roller shutters
- Air-conditioned and carpeted office on ground and first floors
- Generous parking allocations