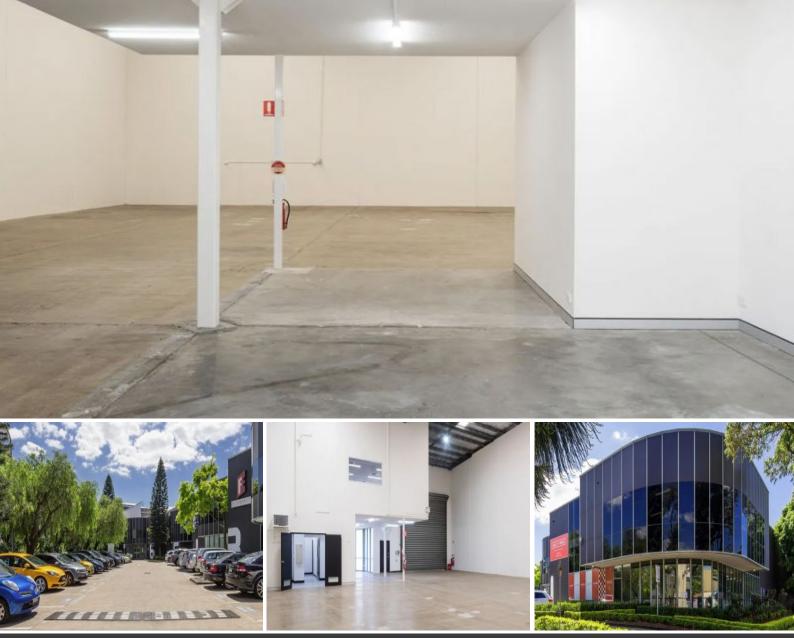

## HARCOURT BUSINESS PARK

Harcourt Business Park is one of South Sydney's premier industrial estates, offering high quality warehouse and office space with showroom potential. The estate is situated within a well presented and landscaped estate with generous parking allocations and is accessed via Botany Road, Harcourt Parade or Dunning Avenue.

Features include:

- 832sqm warehouse space
- Access via Harcourt Parade or Dunning Avenue
- Excellent truck access
- Container height roller shutters
- Air-conditioned and carpeted office on ground and first floors -
- Generous parking allocations -
- Available May 2023 -