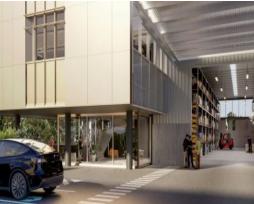

## Features include:

- 168sqm office & 1,315sqm warehouse = 1,483sqm
- Net carbon zero development
- Shared access via on-grade roller shutters
- Undercover warehouse loading
- 11.3m x 11.3m typical internal structural steel grid spacing
- Modern, ancillary office pods with ample natural light and window glazing for privacy
- On-site parking with undercover
- 4 electric vehicle (EV) charging options
- Pedestrian lift access to level 1
- 410kW of PV solar array for the benefit of all occupants
- Bike parking and end of trip facilities