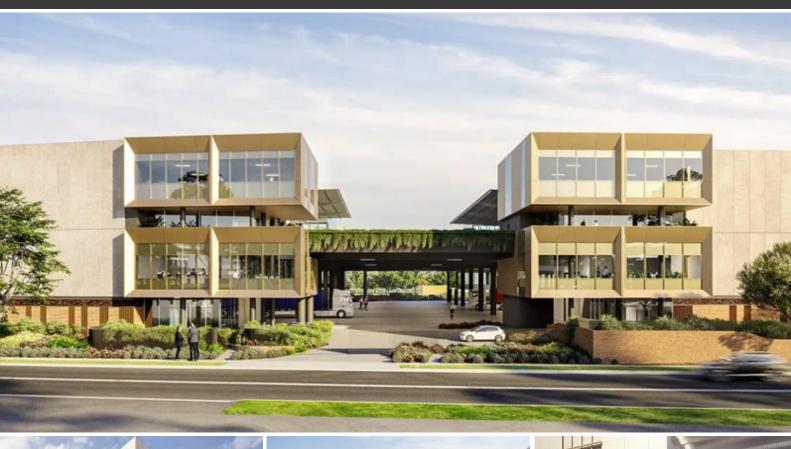

## **AXIS ALEXANDRIA**

Axis Alexandria is a next-generation industrial facility prominently located at the interchange of the M8 Motorway tunnel in South Sydney. Architecturally designed with innovation front of mind, Axis Alexandria will be a multi-level distribution facility in the heart of South Sydney.

## Features include:

- 168sqm office & 1,315sqm warehouse = 1,483sqm
- Net carbon zero development
- Shared access via on-grade roller shutters
- Undercover warehouse loading
- 11.3m x 11.3m typical internal structural steel grid spacing
- Modern, ancillary office pods with ample natural light and window glazing for privacy
- On-site parking with undercover
- 4 electric vehicle (EV) charging options
- Pedestrian lift access to level 1
- 410kW of PV solar array for the benefit of all occupants
- Bike parking and end of trip facilities