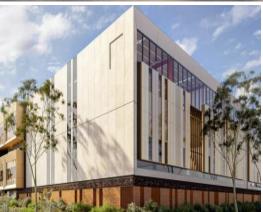

## **AXIS ALEXANDRIA**

Axis Alexandria is a next-generation industrial facility prominently located at the interchange of the M8 Motorway tunnel in South Sydney. Architecturally designed with innovation front of mind, Axis Alexandria will be a multi-level distribution facility in the heart of South Sydney.

## Features include:

- 168sqm office & 1,315sqm warehouse = 1,483sqm
- Net carbon zero development
- Shared access via on-grade roller shutters
- Undercover warehouse loading
- 11.3m x 11.3m typical internal structural steel grid spacing
- Modern, ancillary office pods with ample natural light and window glazing for privacy
- On-site parking with undercover
- 4 electric vehicle (EV) charging options
- Pedestrian lift access to level 1
- 410kW of PV solar array for the benefit of all occupants
- Bike parking and end of trip facilities