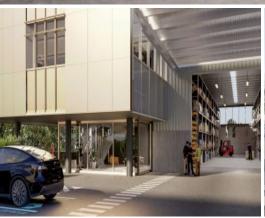

## **AXIS ALEXANDRIA**

Axis Alexandria is a next-generation industrial facility prominently located at the interchange of the M8 Motorway tunnel in South Sydney.

Architecturally designed with innovation front of mind, Axis Alexandria will be a multi-level distribution facility in the heart of South Sydney.

## Features include:

- Net carbon zero development
- Shared access via on-grade roller shutters
- Undercover warehouse loading
- 11.3m x 11.3m typical internal structural steel grid spacing
- Modern, ancillary office pods with ample natural light and window glazing for privacy
- On-site parking with undercover
- 4 electric vehicle (EV) charging options
- Pedestrian lift access to level 1
- 410kW of PV solar array for the benefit of all occupants
- Bike parking and end of trip facilities
- Landscaped outdoor seating and breakout areas