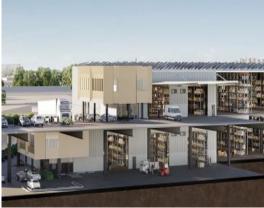

## **AXIS ALEXANDRIA**

Axis Alexandria is a next-generation industrial facility prominently located at the interchange of the M8 Motorway tunnel in South Sydney.

Architecturally designed with innovation front of mind, Axis Alexandria will be a multi-level distribution facility in the heart of South Sydney.

## Features include:

- Net carbon zero development
- Shared access via on-grade roller shutters
- Undercover warehouse loading
- 11.3m x 11.3m typical internal structural steel grid spacing
- Modern, ancillary office pods with ample natural light and window glazing for privacy
- On-site parking with undercover
- 4 electric vehicle (EV) charging options
- Pedestrian lift access to level 1
- 410kW of PV solar array for the benefit of all occupants
- Bike parking and end of trip facilities
- Landscaped outdoor seating and breakout areas