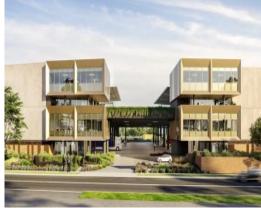

## **AXIS ALEXANDRIA**

Axis Alexandria is a next-generation industrial facility prominently located at the interchange of the M8 Motorway tunnel in South Sydney.

Architecturally designed with innovation front of mind, Axis Alexandria will be a multi-level distribution facility in the heart of South Sydney.

## Features include:

- Net carbon zero development
- Shared access via on-grade roller shutters
- Undercover warehouse loading
- 11.3m x 11.3m typical internal structural steel grid spacing
- Modern, ancillary office pods with ample natural light and window glazing for privacy
- On-site parking with undercover
- 4 electric vehicle (EV) charging options
- Pedestrian lift access to level 1
- 410kW of PV solar array for the benefit of all occupants
- Bike parking and end of trip facilities
- Landscaped outdoor seating and breakout areas