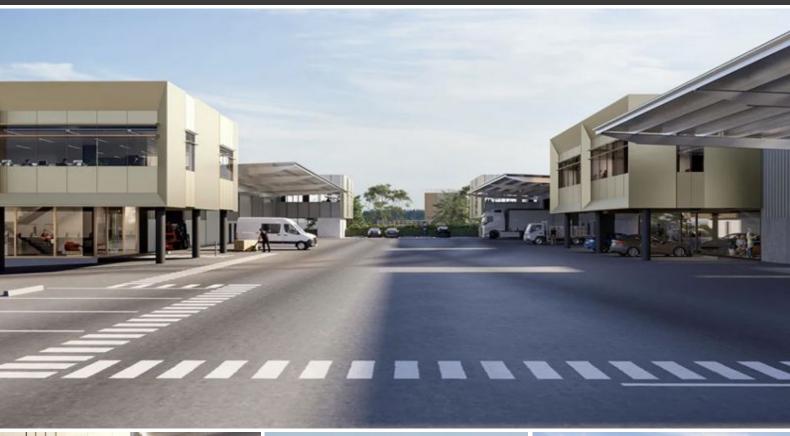

## **AXIS ALEXANDRIA**

Axis Alexandria is a next-generation industrial facility prominently located at the interchange of the M8 Motorway tunnel in South Sydney.

Architecturally designed with innovation front of mind, Axis Alexandria will be a multi-level distribution facility in the heart of South Sydney.

## Features include:

- Net carbon zero development
- Shared access via on-grade roller shutters
- Undercover warehouse loading
- 11.3m x 11.3m typical internal structural steel grid spacing
- Modern, ancillary office pods with ample natural light and window glazing for privacy
- On-site parking with undercover
- 4 electric vehicle (EV) charging options
- Pedestrian lift access to level 1
- 410kW of PV solar array for the benefit of all occupants
- Bike parking and end of trip facilities
- Landscaped outdoor seating and breakout areas