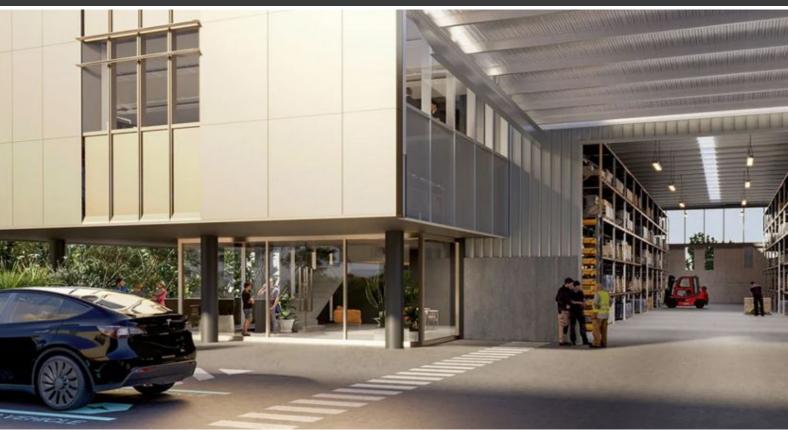

## **AXIS ALEXANDRIA**

Axis Alexandria is a next-generation industrial facility prominently located at the interchange of the M8 Motorway tunnel in South Sydney.

Architecturally designed with innovation front of mind, Axis Alexandria will be a multi-level distribution facility in the heart of South Sydney.

## Features include:

- Net carbon zero development
- Shared access via on-grade roller shutters
- Undercover warehouse loading
- 11.3m x 11.3m typical internal structural steel grid spacing
- Modern, ancillary office pods with ample natural light and window glazing for privacy
- On-site parking with undercover
- 4 electric vehicle (EV) charging options
- Pedestrian lift access to level 1
- 410kW of PV solar array for the benefit of all occupants
- Bike parking and end of trip facilities
- Landscaped outdoor seating and breakout areas