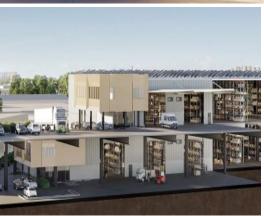

## **AXIS ALEXANDRIA**

Axis Alexandria is a next-generation industrial facility prominently located at the interchange of the M8 Motorway tunnel in South Sydney.

Architecturally designed with innovation front of mind, Axis Alexandria will be a multi-level distribution facility in the heart of South Sydney.

## Features include:

- Net carbon zero development
- Shared access via on-grade roller shutters
- Undercover warehouse loading
- 11.3m x 11.3m typical internal structural steel grid spacing
- Modern, ancillary office pods with ample natural light and window glazing for privacy
- On-site parking with undercover
- 4 electric vehicle (EV) charging options
- Pedestrian lift access to level 1
- 410kW of PV solar array for the benefit of all occupants
- Bike parking and end of trip facilities
- Landscaped outdoor seating and breakout areas