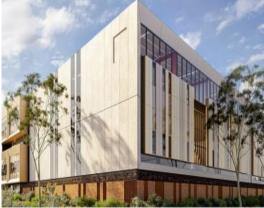

## **AXIS ALEXANDRIA**

Axis Alexandria is a next-generation industrial facility prominently located at the interchange of the M8 Motorway tunnel in South Sydney.

Architecturally designed with innovation front of mind, Axis Alexandria will be a multi-level distribution facility in the heart of South Sydney.

## Features include:

- Net carbon zero development
- Shared access via on-grade roller shutters
- Undercover warehouse loading
- 11.3m x 11.3m typical internal structural steel grid spacing
- Modern, ancillary office pods with ample natural light and window glazing for privacy
- On-site parking with undercover
- 4 electric vehicle (EV) charging options
- Pedestrian lift access to level 1
- 410kW of PV solar array for the benefit of all occupants
- Bike parking and end of trip facilities
- Landscaped outdoor seating and breakout areas