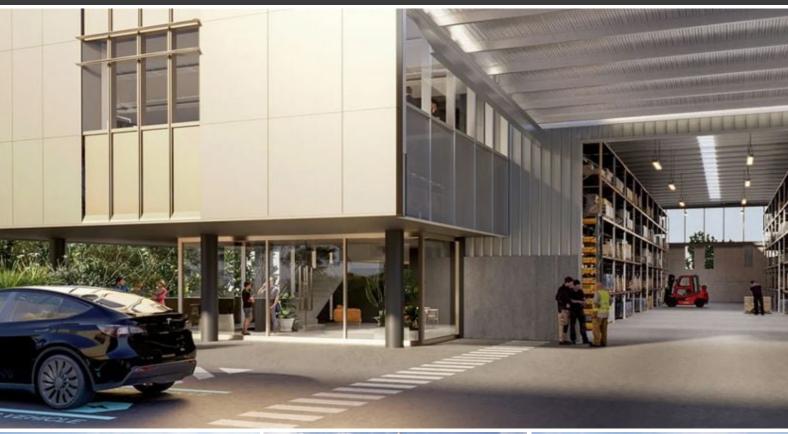

## **AXIS ALEXANDRIA**

Axis Alexandria is a next-generation industrial facility prominently located at the interchange of the M8 Motorway tunnel in South Sydney.

Architecturally designed with innovation front of mind, Axis Alexandria will be a multi-level distribution facility in the heart of South Sydney.

## Features include:

- Net carbon zero development
- Shared access via on-grade roller shutters
- Undercover warehouse loading
- 11.3m x 11.3m typical internal structural steel grid spacing
- Modern, ancillary office pods with ample natural light and window glazing for privacy
- On-site parking with undercover
- 4 electric vehicle (EV) charging options
- Pedestrian lift access to level 1
- 410kW of PV solar array for the benefit of all occupants
- Bike parking and end of trip facilities
- Landscaped outdoor seating and breakout areas