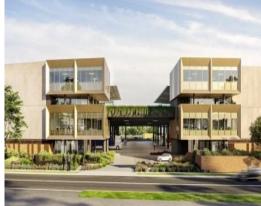

## **AXIS ALEXANDRIA**

Axis Alexandria is a next-generation industrial facility prominently located at the interchange of the M8 Motorway tunnel in South Sydney.

Architecturally designed with innovation front of mind, Axis Alexandria will be a multi-level distribution facility in the heart of South Sydney.

## Features include:

- Net carbon zero development
- Shared access via on-grade roller shutters
- Undercover warehouse loading
- 11.3m x 11.3m typical internal structural steel grid spacing
- Modern, ancillary office pods with ample natural light and window glazing for privacy
- On-site parking with undercover
- 4 electric vehicle (EV) charging options
- Pedestrian lift access to level 1
- 410kW of PV solar array for the benefit of all occupants
- Bike parking and end of trip facilities
- Landscaped outdoor seating and breakout areas