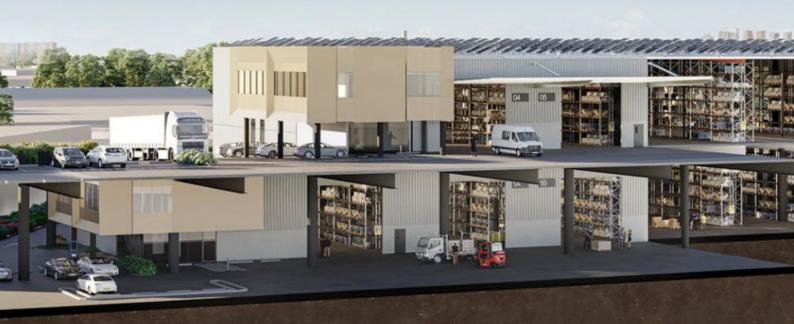

## **AXIS ALEXANDRIA**

Axis Alexandria is a next-generation industrial facility prominently located at the interchange of the M8 Motorway tunnel in South Sydney. Architecturally designed with innovation front of mind, Axis Alexandria will be a multi-level distribution facility in the heart of South Sydney.

Features include:

- Net carbon zero development
- Shared access via on-grade roller shutters
- Undercover warehouse loading -
- 11.3m x 11.3m typical internal structural steel grid spacing
- Modern, ancillary office pods with ample natural light and window glazing for privacy
- On-site parking with undercover
- 4 electric vehicle (EV) charging options
- Pedestrian lift access to level 1
- 410kW of PV solar array for the benefit of all occupants
- Bike parking and end of trip facilities \_
- Landscaped outdoor seating and breakout areas