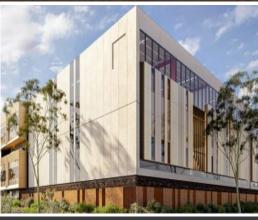

## **AXIS ALEXANDRIA**

Axis Alexandria is a next-generation industrial facility prominently located at the interchange of the M8 Motorway tunnel in South Sydney. Architecturally designed with innovation front of mind, Axis Alexandria will be a multi-level distribution facility in the heart of South Sydney.

Features include:

- Net carbon zero development
- Shared access via on-grade roller shutters
- Undercover warehouse loading -
- 11.3m x 11.3m typical internal structural steel grid spacing
- Modern, ancillary office pods with ample natural light and window glazing for privacy
- On-site parking with undercover
- 4 electric vehicle (EV) charging options
- Pedestrian lift access to level 1
- 410kW of PV solar array for the benefit of all occupants
- Bike parking and end of trip facilities \_
- Landscaped outdoor seating and breakout areas