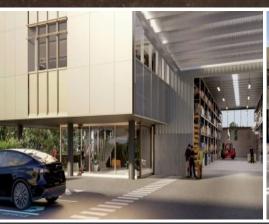

## **AXIS ALEXANDRIA**

Axis Alexandria is a next-generation industrial facility prominently located at the interchange of the M8 Motorway tunnel in South Sydney. Architecturally designed with innovation front of mind, Axis Alexandria will be a multi-level distribution facility in the heart of South Sydney.

Features include:

- Net carbon zero development
- Shared access via on-grade roller shutters
- Undercover warehouse loading -
- 11.3m x 11.3m typical internal structural steel grid spacing
- Modern, ancillary office pods with ample natural light and window glazing for privacy
- On-site parking with undercover
- 4 electric vehicle (EV) charging options
- Pedestrian lift access to level 1
- 410kW of PV solar array for the benefit of all occupants
- Bike parking and end of trip facilities \_
- Landscaped outdoor seating and breakout areas