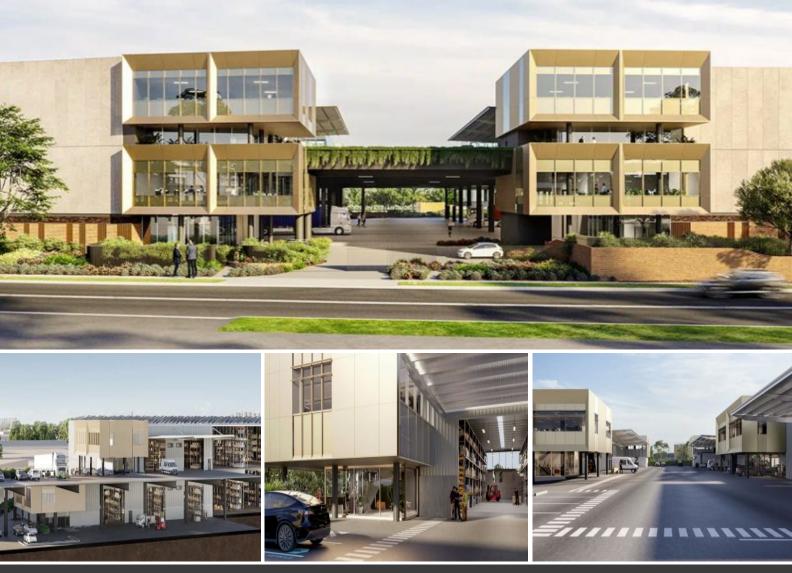

# **AXIS ALEXANDRIA**

Axis Alexandria is a next-generation industrial facility prominently located at the interchange of the M8 Motorway tunnel in South Sydney. Architecturally designed with innovation front of mind, Axis Alexandria will be a multi-level distribution facility in the heart of South Sydney.

Features include:

- Net carbon zero development
- Shared access via on-grade roller shutters
- Undercover warehouse loading
- 11.3m x 11.3m typical internal structural steel grid spacing
- Modern, ancillary office pods with ample natural light and window glazing for privacy
- On-site parking with undercover
- 4 electric vehicle (EV) charging options
- Pedestrian lift access to level 1 -
- 410kW of PV solar array for the benefit of all occupants
- Bike parking and end of trip facilities \_
- Landscaped outdoor seating and breakout areas