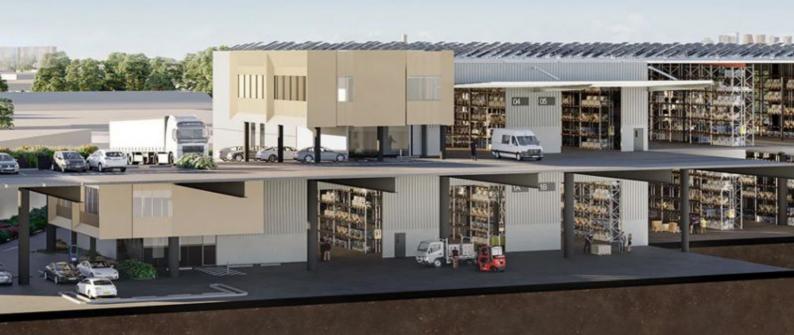

# AXIS ALEXANDRIA

Axis Alexandria is a next-generation industrial facility prominently located at the interchange of the M8 Motorway tunnel in South Sydney. Architecturally designed with innovation front of mind, Axis Alexandria will be a multi-level distribution facility in the heart of South Sydney.

Features include:

- 222 sqm office & 881 sqm warehouse = 1,103 sqm
- Net carbon zero development
- Shared access via on-grade roller shutters
- Undercover warehouse loading
- 11.3m x 11.3m typical internal structural steel grid spacing
- Modern, ancillary office pods with ample natural light and window glazing for privacy
- On-site parking with undercover
- 4 electric vehicle (EV) charging options
- Pedestrian lift access to level 1
- 410kW of PV solar array for the benefit of all occupants
- Bike parking and end of trip facilities