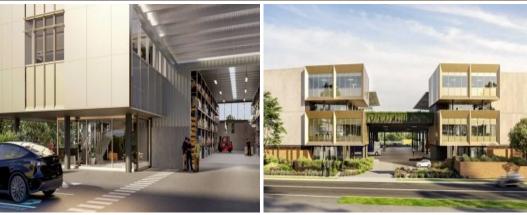

# AXIS ALEXANDRIA

Axis Alexandria is a next-generation industrial facility prominently located at the interchange of the M8 Motorway tunnel in South Sydney. Architecturally designed with innovation front of mind, Axis Alexandria will be a multi-level distribution facility in the heart of South Sydney.

Features include:

- 222 sqm office & 881 sqm warehouse = 1,103 sqm
- Net carbon zero development
- Shared access via on-grade roller shutters
- Undercover warehouse loading
- 11.3m x 11.3m typical internal structural steel grid spacing
- Modern, ancillary office pods with ample natural light and window glazing for privacy
- On-site parking with undercover
- 4 electric vehicle (EV) charging options
- Pedestrian lift access to level 1
- 410kW of PV solar array for the benefit of all occupants
- Bike parking and end of trip facilities