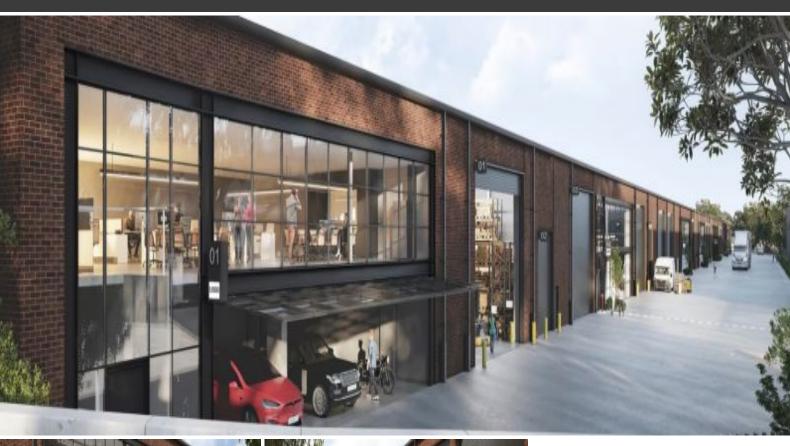

## **SOUTHEND LANE**

A limited-edition of nine hybrid warehouse and office units cleverly repurposed for modern business. Southend Lane's original red brickwork has been carefully preserved, and its distinct Y-frame structural spine retained, for a building with endearing industrial identity.

## Key features:

- Nine boutique warehouse units from 1,793 2,943 sqm
- Premium high clearance warehouse space (max. 12m)
- Light-filled loft-style mezzanine offices
- On-site parking for 99 cars including tandem undercroft parking for each
- 72kW rooftop solar for each unit
- 5 tonne point load to warehouse slab
- Electric vehicle charging