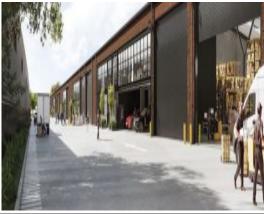

## **SOUTHEND LANE**

A limited-edition of nine hybrid warehouse and office units cleverly repurposed for modern business. Southend Lane's original red brickwork has been carefully preserved, and its distinct Y-frame structural spine retained, for a building with endearing industrial identity.

## Key features:

- Nine boutique warehouse units from 1,793 2,943 sqm
- Premium high clearance warehouse space (max. 12m)
- Light-filled loft-style mezzanine offices
- On-site parking for 99 cars including tandem undercroft parking for each
- 72kW rooftop solar for each unit
- 5 tonne point load to warehouse slab
- Electric vehicle charging