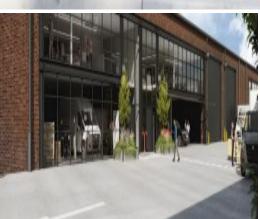

## **SOUTHEND LANE**

A limited-edition of nine hybrid warehouse and office units cleverly repurposed for modern business. Southend Lane's original red brickwork has been carefully preserved, and its distinct Y-frame structural spine retained, for a building with endearing industrial identity.

## Key features:

- Nine boutique warehouse units from 1,793 2,943 sqm
- Premium high clearance warehouse space (max. 12m)
- Light-filled loft-style mezzanine offices
- On-site parking for 99 cars including tandem undercroft parking for each
- 72kW rooftop solar for each unit
- 5 tonne point load to warehouse slab
- Electric vehicle charging