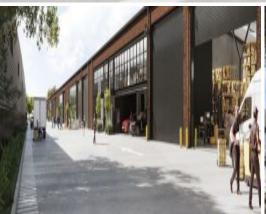

## **SOUTHEND LANE**

A limited-edition of nine hybrid warehouse and office units cleverly repurposed for modern business. Southend Lane's original red brickwork has been carefully preserved, and its distinct Y-frame structural spine retained, for a building with endearing industrial identity.

## Key features:

- Nine boutique warehouse units from 1,793 2,943 sqm
- Premium high clearance warehouse space (max. 12m)
- Light-filled loft-style mezzanine offices
- On-site parking for 99 cars including tandem undercroft parking for each unit
- 72kW rooftop solar for each unit
- 5 tonne point load to warehouse slab
- Electric vehicle charging