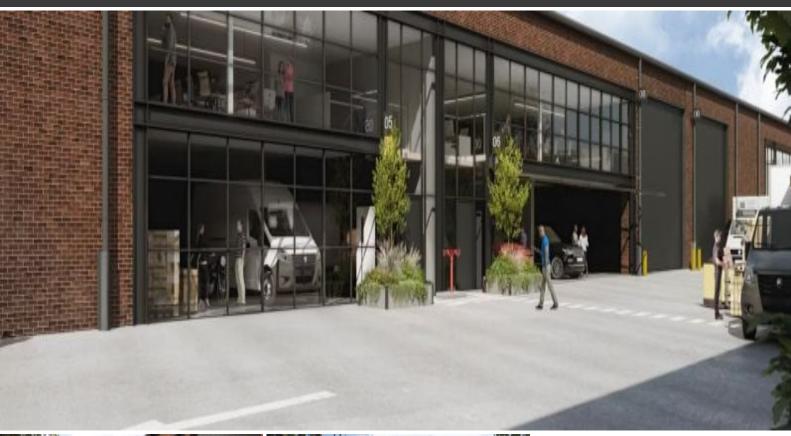

## **SOUTHEND LANE**

A limited-edition of nine hybrid warehouse and office units cleverly repurposed for modern business. Southend Lane's original red brickwork has been carefully preserved, and its distinct Y-frame structural spine retained, for a building with endearing industrial identity.

## Key features:

- Nine boutique warehouse units from 1,793 2,943 sqm
- Premium high clearance warehouse space (max. 12m)
- Light-filled loft-style mezzanine offices
- On-site parking for 99 cars including tandem undercroft parking for each unit
- 72kW rooftop solar for each unit
- 5 tonne point load to warehouse slab
- Electric vehicle charging