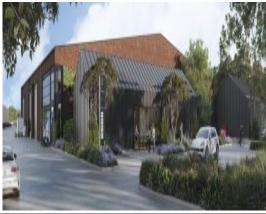

## **SOUTHEND LANE**

A limited-edition of nine hybrid warehouse and office units cleverly repurposed for modern business. Southend Lane's original red brickwork has been carefully preserved, and its distinct Y-frame structural spine retained, for a building with endearing industrial identity.

## Key features:

- Nine boutique warehouse units from 1,793 2,943 sqm
- Premium high clearance warehouse space (max. 12m)
- Light-filled loft-style mezzanine offices
- On-site parking for 99 cars including tandem undercroft parking for each unit
- 72kW rooftop solar for each unit
- 5 tonne point load to warehouse slab
- Electric vehicle charging