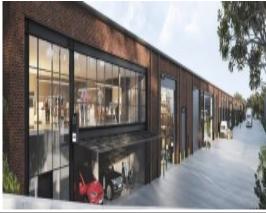

## **SOUTHEND LANE**

A limited-edition of nine hybrid warehouse and office units cleverly repurposed for modern business. Southend Lane's original red brickwork has been carefully preserved, and its distinct Y-frame structural spine retained, for a building with endearing industrial identity.

## Key features:

- Nine boutique warehouse units from 1,793 2,943 sqm
- Premium high clearance warehouse space (max. 12m)
- Light-filled loft-style mezzanine offices
- On-site parking for 99 cars including tandem undercroft parking for each unit
- 72kW rooftop solar for each unit
- 5 tonne point load to warehouse slab
- Electric vehicle charging