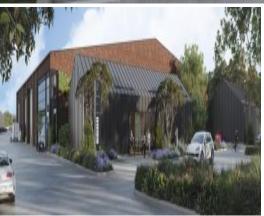

## **SOUTHEND LANE**

A limited-edition of nine hybrid warehouse and office units cleverly repurposed for modern business. Southend Lane's original red brickwork has been carefully preserved, and its distinct Y-frame structural spine retained, for a building with endearing industrial identity.

## Key features:

- Nine boutique warehouse units from 1,793 2,943 sqm
- Premium high clearance warehouse space (max. 12m)
- Light-filled loft-style mezzanine offices
- On-site parking for 99 cars including tandem undercroft parking for each unit
- 72kW rooftop solar for each unit
- 5 tonne point load to warehouse slab
- Electric vehicle charging