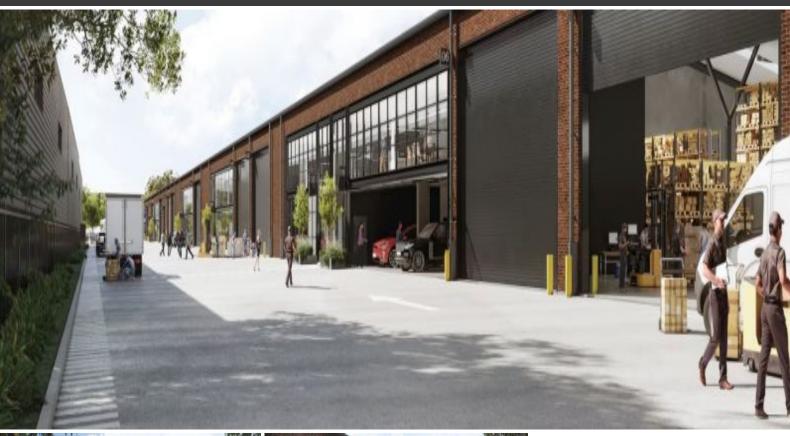

## **SOUTHEND LANE**

A limited-edition of nine hybrid warehouse and office units cleverly repurposed for modern business. Southend Lane's original red brickwork has been carefully preserved, and its distinct Y-frame structural spine retained, for a building with endearing industrial identity.

## Key features:

- Nine boutique warehouse units from 1,793 2,943 sqm
- Premium high clearance warehouse space (max. 12m)
- Light-filled loft-style mezzanine offices
- On-site parking for 99 cars including tandem undercroft parking for each unit
- 72kW rooftop solar for each unit
- 5 tonne point load to warehouse slab
- Electric vehicle charging