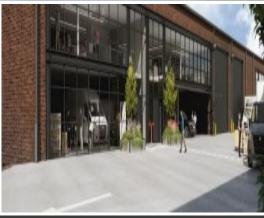

## SOUTHEND LANE

A limited-edition of nine hybrid warehouse and office units cleverly repurposed for modern business. Southend Lane's original red brickwork has been carefully preserved, and its distinct Y-frame structural spine retained, for a building with endearing industrial identity.

## Key features:

- Nine boutique warehouse units from 1,793 2,943 sqm
- Premium high clearance warehouse space (max. 12m)
- Light-filled loft-style mezzanine offices
- On-site parking for 99 cars including tandem undercroft parking for each unit
- 72kW rooftop solar for each unit
- 5 tonne point load to warehouse slab
- Electric vehicle charging