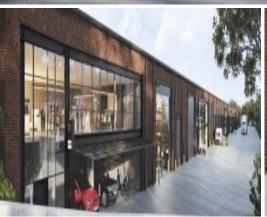

## SOUTHEND LANE

A limited-edition of nine hybrid warehouse and office units cleverly repurposed for modern business. Southend Lane's original red brickwork has been carefully preserved, and its distinct Y-frame structural spine retained, for a building with endearing industrial identity.

## Key features:

- Nine boutique warehouse units from 1,793 2,943 sqm
- Premium high clearance warehouse space (max. 12m)
- Light-filled loft-style mezzanine offices
- On-site parking for 99 cars including tandem undercroft parking for each unit
- 72kW rooftop solar for each unit
- 5 tonne point load to warehouse slab
- Electric vehicle charging