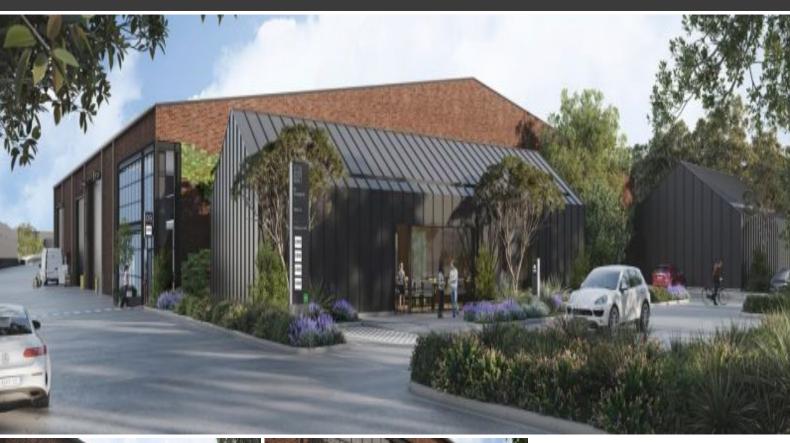

## SOUTHEND LANE

A limited-edition of nine hybrid warehouse and office units cleverly repurposed for modern business. Southend Lane's original red brickwork has been carefully preserved, and its distinct Y-frame structural spine retained, for a building with endearing industrial identity.

Here the past collides with the present, fusing contemporary design with raw, industrial edge.

## Key features:

- Nine boutique warehouse units from 1,793 2,943 sqm
- Premium high clearance warehouse space (max. 12m)
- Light-filled loft-style mezzanine offices
- On-site parking for 99 cars including tandem undercroft parking for each unit
- 72kW rooftop solar for each unit
- 5 tonne point load to warehouse slab
- Electric vehicle charging