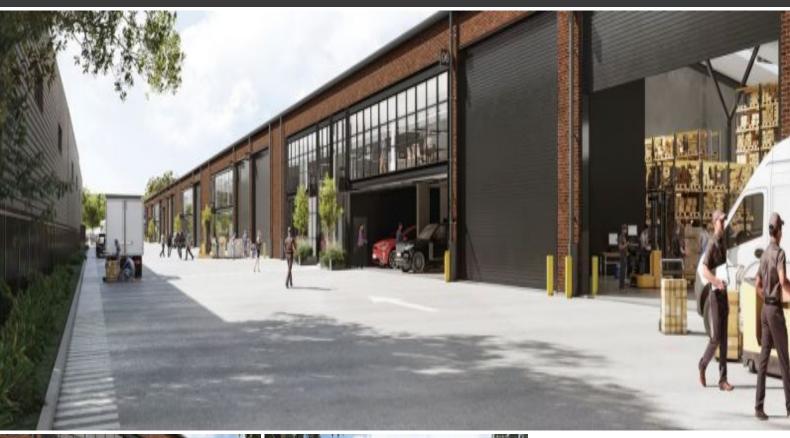

## **SOUTHEND LANE**

A limited-edition of nine hybrid warehouse and office units cleverly repurposed for modern business. Southend Lane's original red brickwork has been carefully preserved, and its distinct Y-frame structural spine retained, for a building with endearing industrial identity.

## Key features:

- -266 sqm office & 2,745 sqm warehouse = 3,011 sqm
- Seven boutique warehouse units from 1,800 3,014 sqm
- Premium high clearance warehouse space (max. 12m)
- Light-filled loft-style mezzanine offices
- On-site parking for 99 cars
- 72kW rooftop solar for each unit
- 5 tonne point load to warehouse slab
- Electric vehicle charging
- One-way drive-through access with entry via Campbell Road and exit via