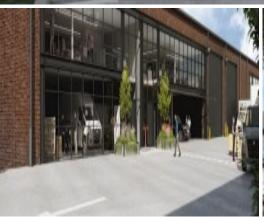

## **SOUTHEND LANE**

A limited-edition of nine hybrid warehouse and office units cleverly repurposed for modern business. Southend Lane's original red brickwork has been carefully preserved, and its distinct Y-frame structural spine retained, for a building with endearing industrial identity.

## Key features:

- -266 sqm office & 2,745 sqm warehouse = 3,011 sqm
- Seven boutique warehouse units from 1,800 3,014 sqm
- Premium high clearance warehouse space (max. 12m)
- Light-filled loft-style mezzanine offices
- On-site parking for 99 cars
- 72kW rooftop solar for each unit
- 5 tonne point load to warehouse slab
- Electric vehicle charging
- One-way drive-through access with entry via Campbell Road and exit via