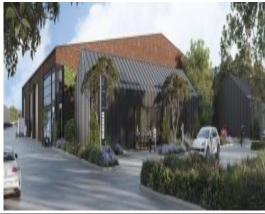

## **SOUTHEND LANE**

A limited-edition of nine hybrid warehouse and office units cleverly repurposed for modern business. Southend Lane's original red brickwork has been carefully preserved, and its distinct Y-frame structural spine retained, for a building with endearing industrial identity.

## Key features:

- -266 sqm office & 2,745 sqm warehouse = 3,011 sqm
- Seven boutique warehouse units from 1,800 3,014 sqm
- Premium high clearance warehouse space (max. 12m)
- Light-filled loft-style mezzanine offices
- On-site parking for 99 cars
- 72kW rooftop solar for each unit
- 5 tonne point load to warehouse slab
- Electric vehicle charging
- One-way drive-through access with entry via Campbell Road and exit via