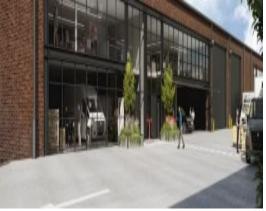

## SOUTHEND LANE

A limited-edition of nine hybrid warehouse and office units cleverly repurposed for modern business. Southend Lane's original red brickwork has been carefully preserved, and its distinct Y-frame structural spine retained, for a building with endearing industrial identity.

## Key features:

- Nine boutique warehouse units from 1,793 2,943 sqm
- Premium high clearance warehouse space (max. 12m)
- Light-filled loft-style mezzanine offices
- On-site parking for 99 cars including tandem undercroft parking for each unit
- 72kW rooftop solar for each unit
- 5 tonne point load to warehouse slab
- Electric vehicle charging