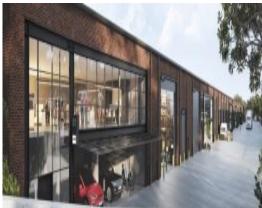

## SOUTHEND LANE

A limited-edition of nine hybrid warehouse and office units cleverly repurposed for modern business. Southend Lane's original red brickwork has been carefully preserved, and its distinct Y-frame structural spine retained, for a building with endearing industrial identity.

## Key features:

- Nine boutique warehouse units from 1,793 2,943 sqm
- Premium high clearance warehouse space (max. 12m)
- Light-filled loft-style mezzanine offices
- On-site parking for 99 cars including tandem undercroft parking for each unit
- 72kW rooftop solar for each unit
- 5 tonne point load to warehouse slab
- Electric vehicle charging