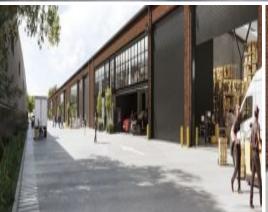

## SOUTHEND LANE

A limited-edition of nine hybrid warehouse and office units cleverly repurposed for modern business. Southend Lane's original red brickwork has been carefully preserved, and its distinct Y-frame structural spine retained, for a building with endearing industrial identity.

## Key features:

- Nine boutique warehouse units from 1,793 2,943 sqm
- Premium high clearance warehouse space (max. 12m)
- Light-filled loft-style mezzanine offices
- On-site parking for 99 cars including tandem undercroft parking for each unit
- 72kW rooftop solar for each unit
- 5 tonne point load to warehouse slab
- Electric vehicle charging