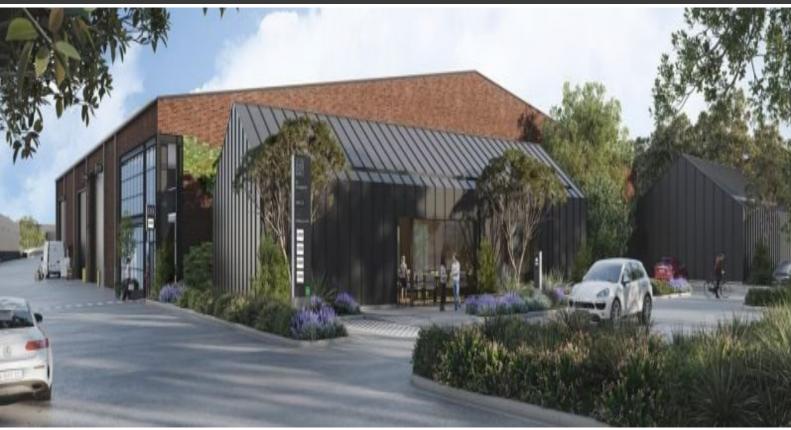

## SOUTHEND LANE

A limited-edition of nine hybrid warehouse and office units cleverly repurposed for modern business. Southend Lane's original red brickwork has been carefully preserved, and its distinct Y-frame structural spine retained, for a building with endearing industrial identity.

Here the past collides with the present, fusing contemporary design with raw, industrial edge.

## Key features:

- Nine boutique warehouse units from 1,793 2,943 sqm
- Premium high clearance warehouse space (max. 12m)
- Light-filled loft-style mezzanine offices
- On-site parking for 99 cars including tandem undercroft parking for each unit
- 72kW rooftop solar for each unit
- 5 tonne point load to warehouse slab
- Electric vehicle charging