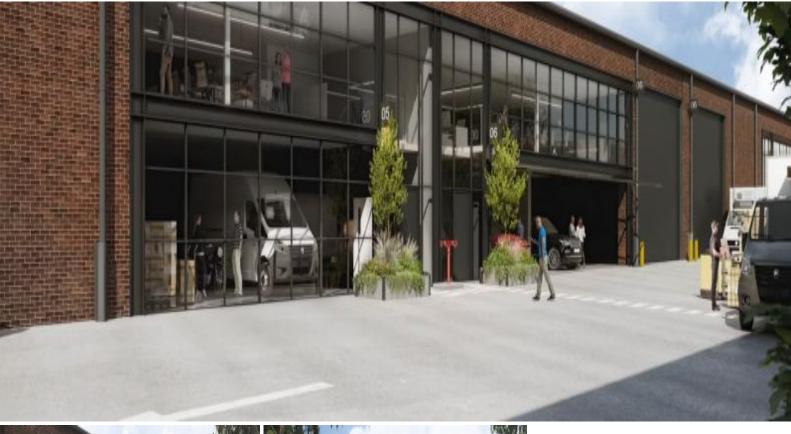

## SOUTHEND LANE

A limited-edition of nine hybrid warehouse and office units cleverly repurposed for modern business. Southend Lane's original red brickwork has been carefully preserved, and its distinct Y-frame structural spine retained, for a building with endearing industrial identity.

Here the past collides with the present, fusing contemporary design with raw, industrial edge.

Key features:

- Nine boutique warehouse units from 1,793 2,943 sqm
- Premium high clearance warehouse space (max. 12m)
- Light-filled loft-style mezzanine offices
- On-site parking for 99 cars including tandem undercroft parking for each unit
- 72kW rooftop solar for each unit
- 5 tonne point load to warehouse slab
- Electric vehicle charging