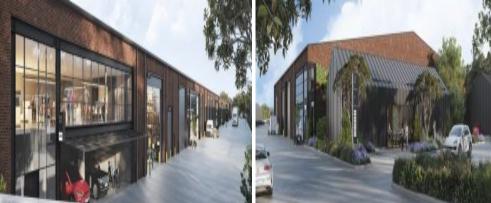

## SOUTHEND LANE

A limited-edition of nine hybrid warehouse and office units cleverly repurposed for modern business. Southend Lane's original red brickwork has been carefully preserved, and its distinct Y-frame structural spine retained, for a building with endearing industrial identity.

Here the past collides with the present, fusing contemporary design with raw, industrial edge.

Key features:

- Nine boutique warehouse units from 1,793 2,943 sqm
- Premium high clearance warehouse space (max. 12m)
- Light-filled loft-style mezzanine offices
- On-site parking for 99 cars including tandem undercroft parking for each unit
- 72kW rooftop solar for each unit
- 5 tonne point load to warehouse slab
- Electric vehicle charging