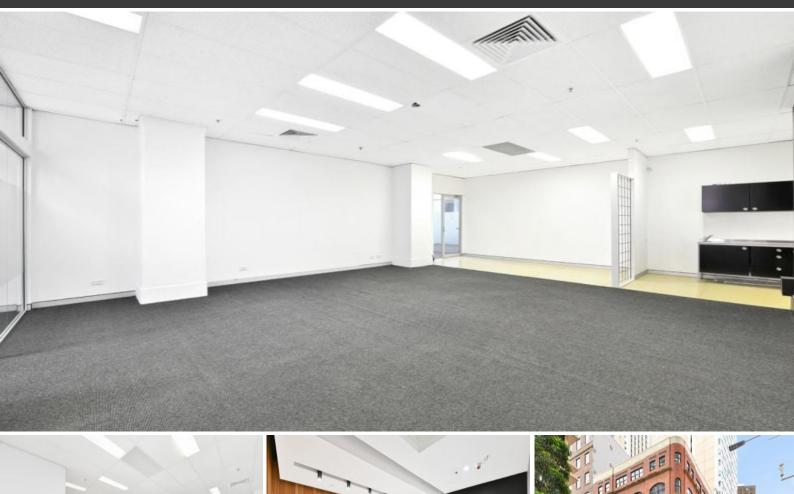

## **PRIME OFFICE LOCATION IN SYDNEY CBD !**

International House is situated at the corner of Pitt Street near QVB, Hyde Park & World Square comprising 2 merged office buildings built circa. 1925, 7 levels of office space and NAB, Flight Centre & Subway at street level. The building offers excellent value for tenants in the CBD's midtown precinct.

TH

The second

Features include:

- 94 sqm office space
- Executive office in place and full kitchen
- Air conditioning
- Ideal for legal users

Owners are unable to accept any of the following:

- Student services
- Immigration services
- Education related services
- Massage or related services