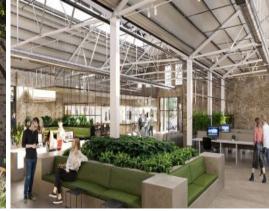

## **ROSEBERY ENGINE YARDS**

Rosebery Engine Yards marks a rare opportunity for those with big ideas and even bigger ambition. Welcome to an exciting adaptive reuse development that pays homage to the past and looks boldly towards the future.

Features include:

- Contemporary office, showroom, and food and beverage spaces from 400-8,000 sqm
- Reclaimed and repurposed heritage and industrial features
- Flexible breakout spaces
- Beautiful landscaped interior features
- Flooded with natural light through the sawtooth roof and skylights
- Premium amenity and end of trip facilities
- On-site food and beverage and childcare services
- Rooftop solar and on-site electric vehicle charging
- Targeting 5-star Green Star Design and As Built v1.3 rating
- Available November 2023