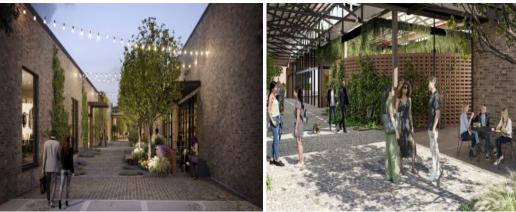

## **ROSEBERY ENGINE YARDS**

Rosebery Engine Yards marks a rare opportunity for those with big ideas and even bigger ambition. Welcome to an exciting adaptive reuse development that pays homage to the past and looks boldly towards the future.

Features include:

- Contemporary office, showroom, and food and beverage spaces from 400-8,000 sqm
- Reclaimed and repurposed heritage and industrial features
- Flexible breakout spaces
- Beautiful landscaped interior features
- Flooded with natural light through the sawtooth roof and skylights
- Premium amenity and end of trip facilities
- On-site food and beverage and childcare services
- Rooftop solar and on-site electric vehicle charging
- Targeting 5-star Green Star Design and As Built v1.3 rating
- Available November 2023