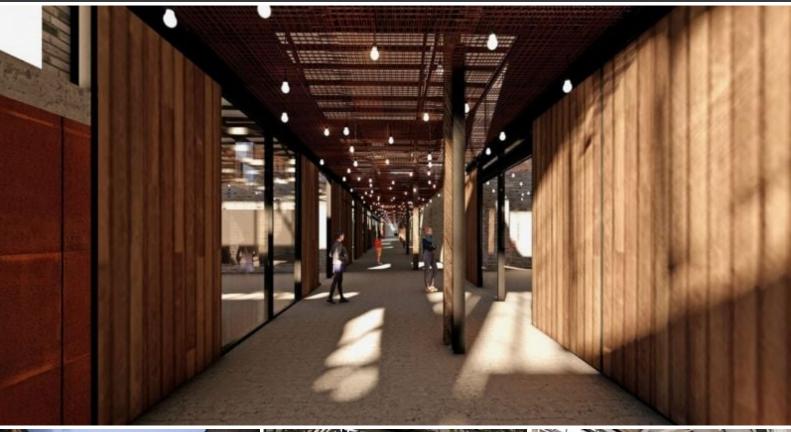

## **ROSEBERY ENGINE YARDS**

Rosebery Engine Yards marks a rare opportunity for those with big ideas and even bigger ambition. Welcome to an exciting adaptive reuse development that pays homage to the past and looks boldly towards the future.

Features include:

- Contemporary office, showroom, and food and beverage spaces from 400-8,000 sqm
- Reclaimed and repurposed heritage and industrial features
- Flexible breakout spaces
- Beautiful landscaped interior features
- Flooded with natural light through the sawtooth roof and skylights
- Premium amenity and end of trip facilities
- On-site food and beverage and childcare services
- Rooftop solar and on-site electric vehicle charging
- Targeting 5-star Green Star Design and As Built v1.3 rating
- Available November 2023