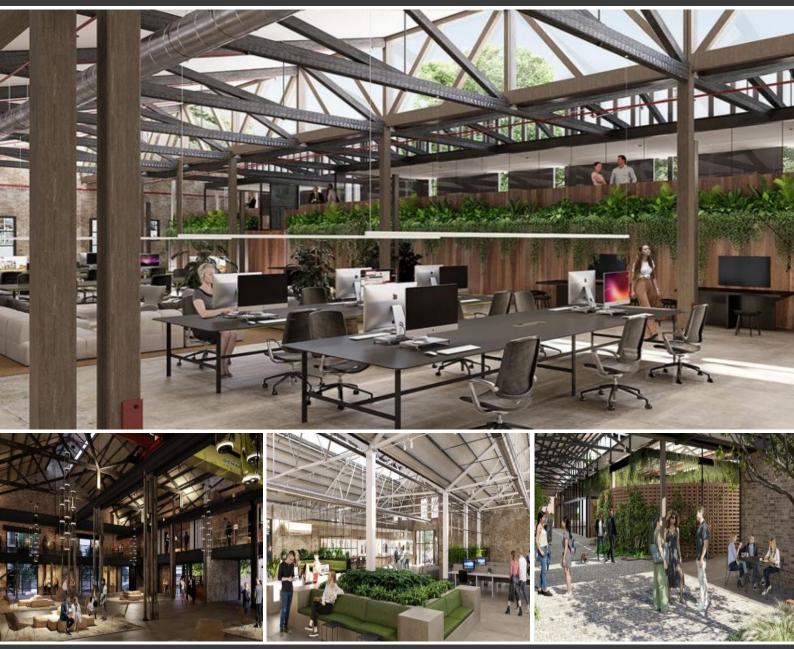

## **ROSEBERY ENGINE YARDS**

Rosebery Engine Yards marks a rare opportunity for those with big ideas and even bigger ambition. Welcome to an exciting adaptive reuse development that pays homage to the past and looks boldly towards the future.

Features include:

- Contemporary office, showroom, and food and beverage spaces from 400-8,000 sqm
- Reclaimed and repurposed heritage and industrial features
- Flexible breakout spaces
- Beautiful landscaped interior features
- Flooded with natural light through the sawtooth roof and skylights
- Premium amenity and end of trip facilities
- On-site food and beverage and childcare services
- Rooftop solar and on-site electric vehicle charging
- Targeting 5-star Green Star Design and As Built v1.3 rating
- Available November 2023