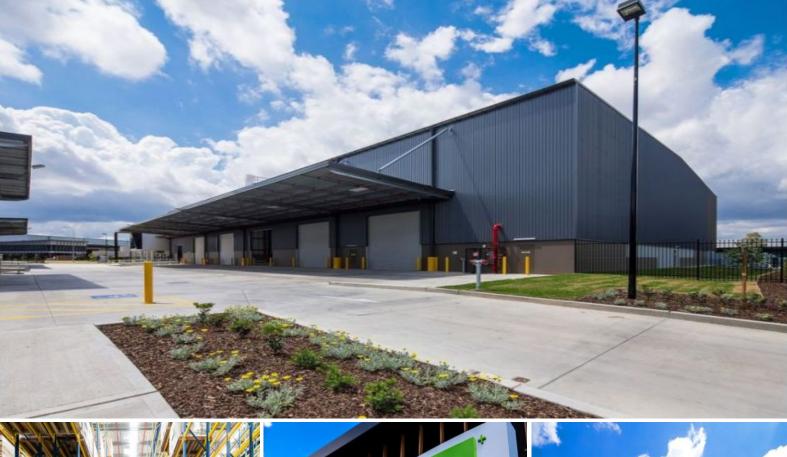

## **INTERCHANGE PARK**

Interchange Park is a premium industrial estate located in the logistics hub of Eastern Creek, and enjoys excellent exposure and access to the M4 and M7 Motorways. Zoned General Industrial, the estate is ideal for a wide range of uses including warehouse, distribution and manufacturing.

- Quality 9,450 sqm warehouse with internal clearance up to 12.2m
- 634 sqm modern office over two floors
- Exclusive hardstand
- Access via 14 on-grade roller shutters and recessed docks
- Awning provides all-weather loading
- Ample on-site parking.