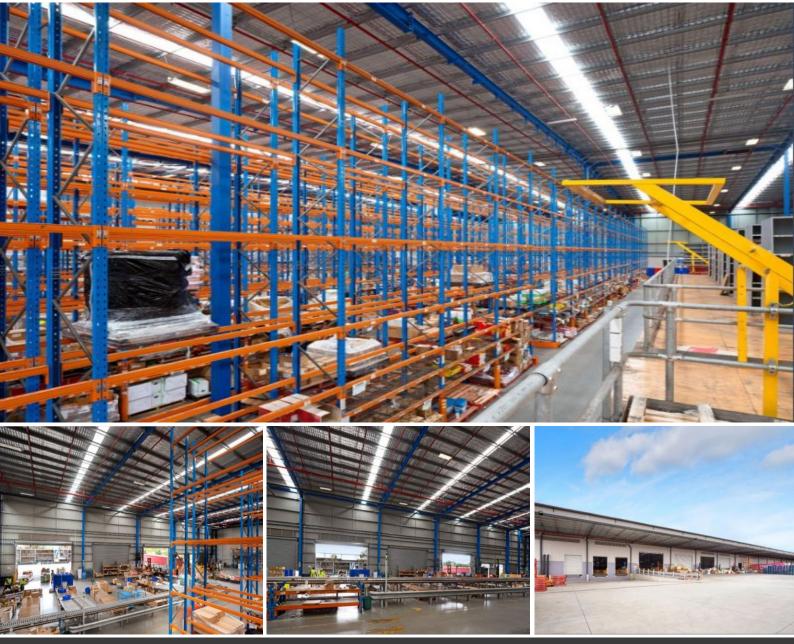

## **INTERCHANGE PARK**

Interchange Park is a premium industrial estate located in the logistics hub of Eastern Creek, and enjoys excellent exposure and access to the M4 and M7 Motorways. Zoned General Industrial, the estate is ideal for a wide range of uses including warehouse, distribution and manufacturing.

- A unique opportunity to lease units 19A and 19B together or separately
- Two quality warehouses from 6,809-11,466 sqm with internal clearance up to 12.7m
- Offices and amenities from 289-630 sqm
- Access via multiple on-grade roller shutters and recessed docks
- Awnings provide all-weather loading -
- Ample on-site parking.