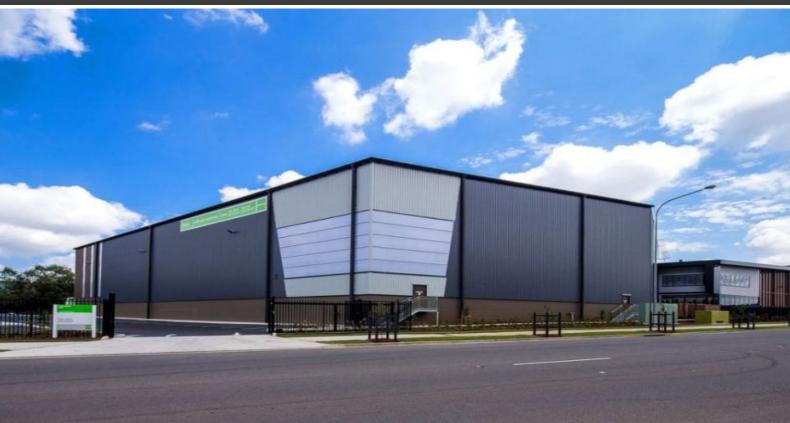

## **EASTERN CREEK 19B INTERCHANGE DRIV/1-19 INTERCHANGE DRIVE**

## **INTERCHANGE PARK**

Interchange Park is a premium industrial estate located in the logistics hub of Eastern Creek, and enjoys excellent exposure and access to the M4 and M7 Motorways. Zoned General Industrial, the estate is ideal for a wide range of uses including warehouse, distribution and manufacturing.

- A unique opportunity to lease units 19A and 19B together or separately
- Two quality warehouses from 6,809–11,466 sqm with internal clearance up to 12.7m
- Offices and amenities from 289-630 sqm
- Access via multiple on-grade roller shutters and recessed docks
- Awnings provide all-weather loading
- Ample on-site parking.