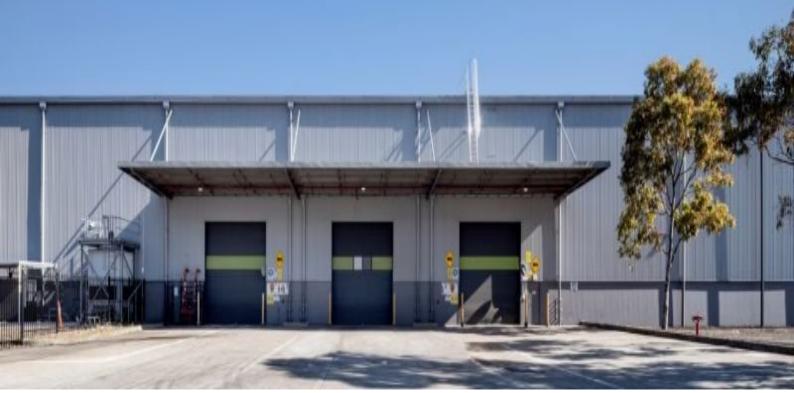

# **GREYSTANES PARK EAST**

Ideal for a range of users, Greystanes Park East offers modern warehouse space with excellent access to Sydney's motorway network via Prospect Highway.

Unit 1:

- Quality 4,364 sqm warehouse space
- Internal clearance height of 9.9-11m
- Three on-grade roller shutters
- Fully racked warehouse.