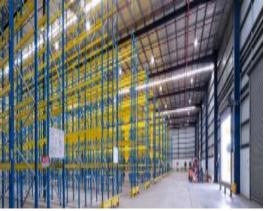

# **GREYSTANES PARK EAST**

Ideal for a range of users, Greystanes Park East offers modern warehouse space with excellent access to Sydney's motorway network via Prospect Highway.

Unit 1:

- Quality 4,364 sqm warehouse space
- Internal clearance height of 9.9-11m
- Three on-grade roller shutters
- Fully racked warehouse.