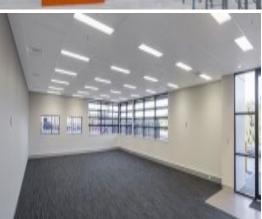

## Unit 2 features:

- 2,662 sqm high clearance warehouse (max 12.3m)
- Modern 271 sqm office space
- ESFR sprinklers
- Access via 3 on-grade roller doors and 1 recessed dock
- Awning provides all-weather loading
- Secure facility
- General Industrial zoning permits a range of warehouse, distribution and manufacturing uses
- B-double access
- On-site café and proximity to a range of shops and services in the