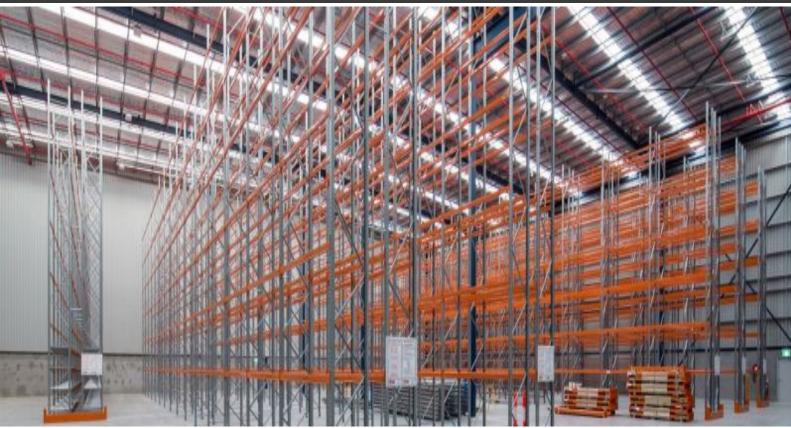

## Unit 2 features:

- 2,662 sqm high clearance warehouse (max 12.3m)
- Modern 271 sqm office space
- ESFR sprinklers
- Access via 3 on-grade roller doors and 1 recessed dock
- Awning provides all-weather loading
- Secure facility
- General Industrial zoning permits a range of warehouse, distribution and manufacturing uses
- B-double access
- On-site café and proximity to a range of shops and services in the