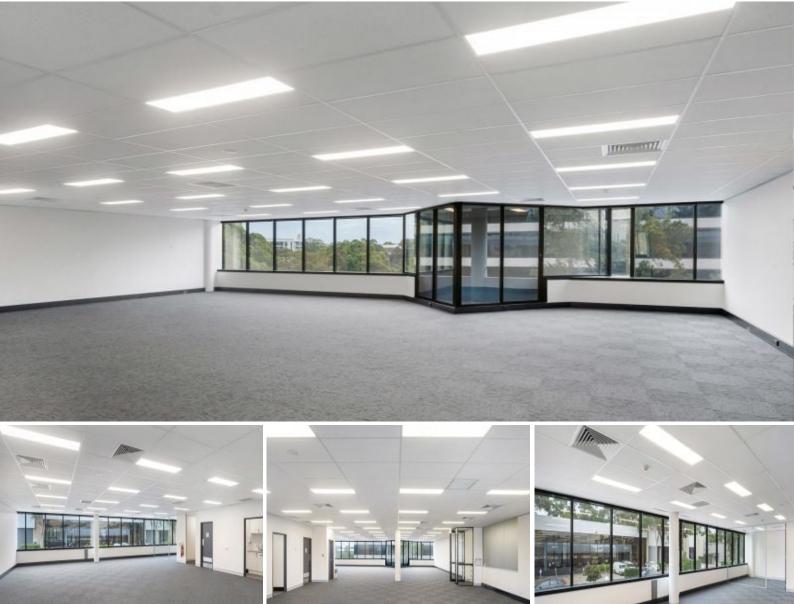

## **ORION BUSINESS PARK**

Orion Business Park is a modern mixed-use industrial estate, situated in the heart of Lane Cove's industrial area. The property enjoys excellent access via Epping Road and the M2 Motorway and is located approximately 6 kilometres from Macquarie Park and Chatswood.

Features:

- + Modern office suites from 180-317 sqm
- + 187 sqm storage space
- + Ample on-site car parking.

For more information or if you would like to inspect this property, feel free to give Deans Property a call today!