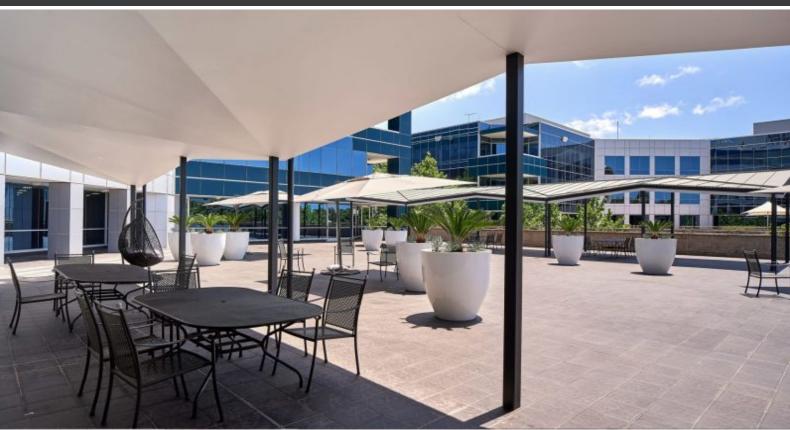

## **FOUNDATION PARK**

Foundation Park is a campus-style estate providing superior amenities and facilities, including an on-site restaurant, gym, childcare centre and cafes. Centrally located in Macquarie Park on the corner of Lane Cove and Talavera Roads, the estate provides excellent access to arterial roads, public transport and local amenities.

## Features include:

- Fitout options available
- Recently refurbished lobby areas
- Train and buses within easy walking distance of the estate
- On-site cafes, restaurant, gym and child care
- Generous on-site parking
- Close proximity to a range of retail, food and entertainment options at Macquarie Centre
- 5.5-star NABERS energy rating at Building A
- 4.5-star NABERS energy rating at Building B