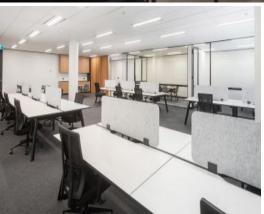

## Features:

- Modern, light-filled offices from 366-1,638 sqm
- Strategically located on the corner of Epping and Delhi Roads
- On-site parking including three levels of secure basement parking
- Convenient walking distance to North Ryde train station and bus routes
- Outdoor breakout areas for staff relaxation
- End of trip facilities
- Fitout options available