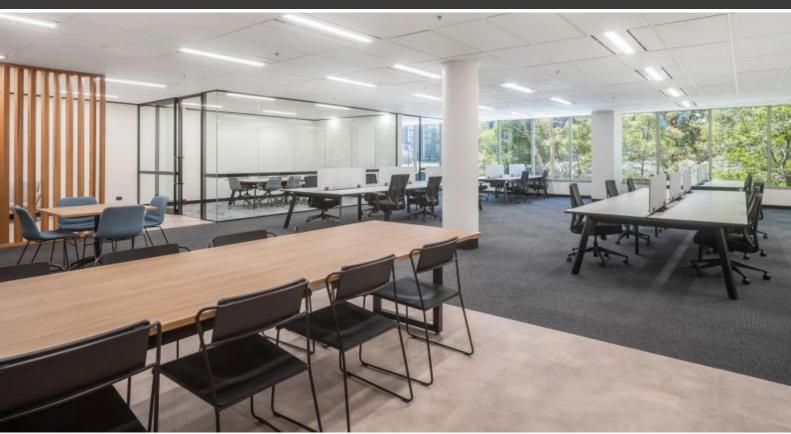

## Features:

- Modern, light-filled offices from 366-1,638 sqm
- Strategically located on the corner of Epping and Delhi Roads
- On-site parking including three levels of secure basement parking
- Convenient walking distance to North Ryde train station and bus routes
- Outdoor breakout areas for staff relaxation
- End of trip facilities
- Fitout options available