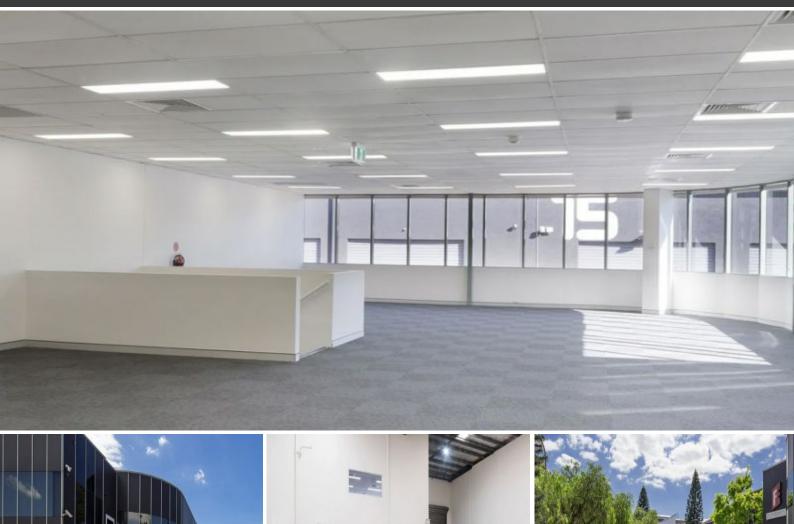

## HARCOURT BUSINESS PARK

Harcourt Business Park is one of South Sydney's premier industrial estates, offering high quality warehouse and office space with showroom potential. Situated within a well presented and landscaped estate, Unit 3 is a modern and functional office and warehouse unit, suitable to a range of uses. The estate enjoys generous parking allocations and is accessed via Botany Road, Harcourt Parade or Dunning Avenue.

Features include:

- 924 sqm - made up of 454 sqm office space + 470 sqm warehouse space

- Access via Harcourt Parade or Dunning Avenue
- Excellent truck access
- Up to 11.8 metre warehouse clearance height
- Container height roller shutters
- Air-conditioned and carpeted office on ground and first floors -
- Generous parking allocations -