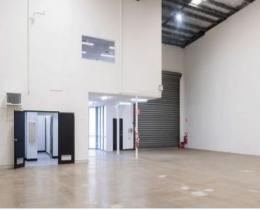

## **Key Features**

- High clearance clear span warehouse (7.9m)
- Huge cubic volume
- Dual container height roller door access.
- Male and female toilets

For any more information or if you would like to inspect this property, feel free to give Deans Property a call today!