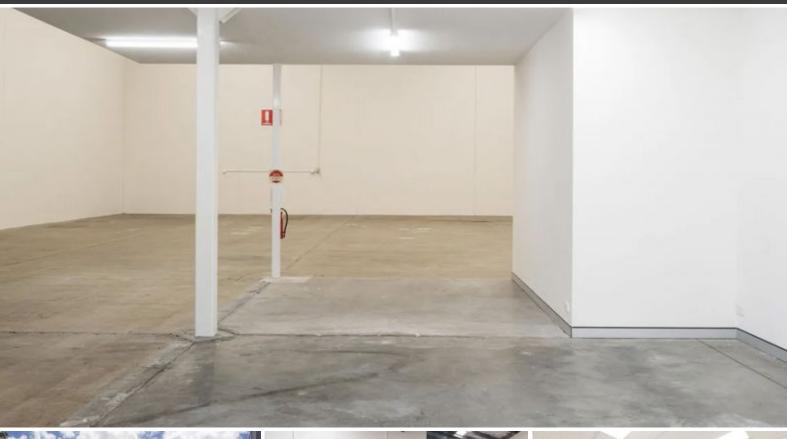

Unit 17 is a mixed use space with 385 sqm of office space & 451 sqm of warehouse space.

## **Key Features**

- High clearance clear span warehouse (7.9m)
- Huge cubic volume
- Dual container height roller door access.
- Male and female toilets

For any more information or if you would like to inspect this property, feel free to give Deans Property a call today!