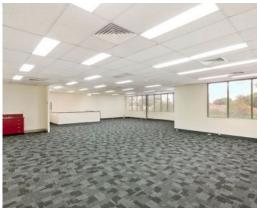

Unit 17 is a mixed use space with 385 sqm of office space & 451 sqm of warehouse space.