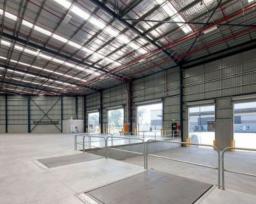

## Unit 4 features:

- High clearance 3,502 sqm warehouse
- Modern 976sqm office over two floors
- Access via three on-grade roller shutters and one recessed dock
- Internal clearance height of 9.7-11m
- Large awning provides all-weather loading
- ESFR sprinklers
- On-site parking.