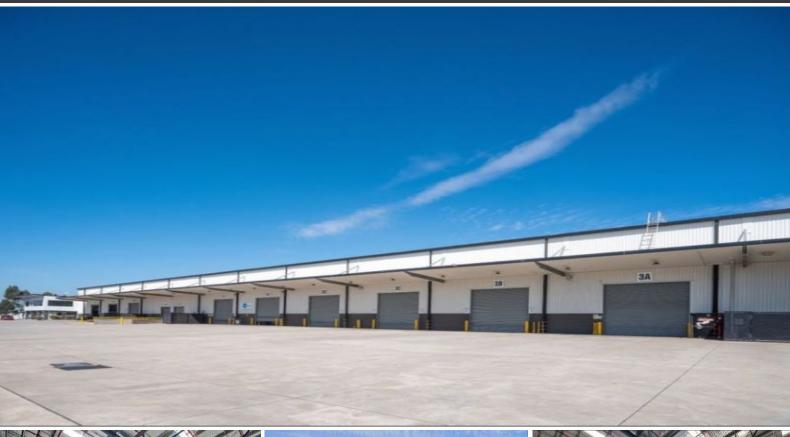

## **SOUTHRIDGE UNIT ESTATE**

Southridge Unit Estate is part of M7 Business Hub and offers modern warehouse and office space in Eastern Creek's established industrial precinct. The estate is ideal for warehousing, distribution and manufacturing users and is strategically located close to the junction of the M4 and M7 Motorways, offering users significant logistical efficiencies.

## Unit 4 features:

- High clearance 3,502 sqm warehouse
- Modern 976sqm office over two floors
- Access via three on-grade roller shutters and one recessed dock
- Internal clearance height of 9.7-11m
- Large awning provides all-weather loading
- ESFR sprinklers
- On-site parking.