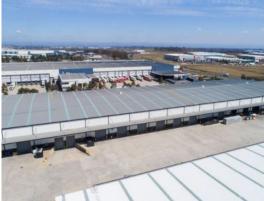

## **SOUTHRIDGE UNIT ESTATE**

Southridge Unit Estate is part of M7 Business Hub and offers modern warehouse and office space in Eastern Creek's established industrial precinct. The estate is ideal for warehousing, distribution and manufacturing users and is strategically located close to the junction of the M4 and M7 Motorways, offering users significant logistical efficiencies.

## Unit 4 features:

- High clearance 3,502 sqm warehouse
- Modern 976sqm office over two floors
- Access via three on-grade roller shutters and one recessed dock
- Internal clearance height of 9.7-11m
- Large awning provides all-weather loading
- ESFR sprinklers
- On-site parking.