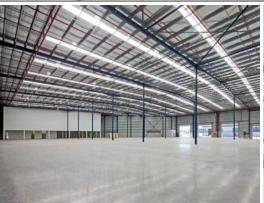

## Unit 4 features:

- High clearance 3,502 sqm warehouse
- Modern 976sqm office over two floors
- Access via three on-grade roller shutters and one recessed dock
- Internal clearance height of 9.7-11m
- Large awning provides all-weather loading
- ESFR sprinklers
- On-site parking.