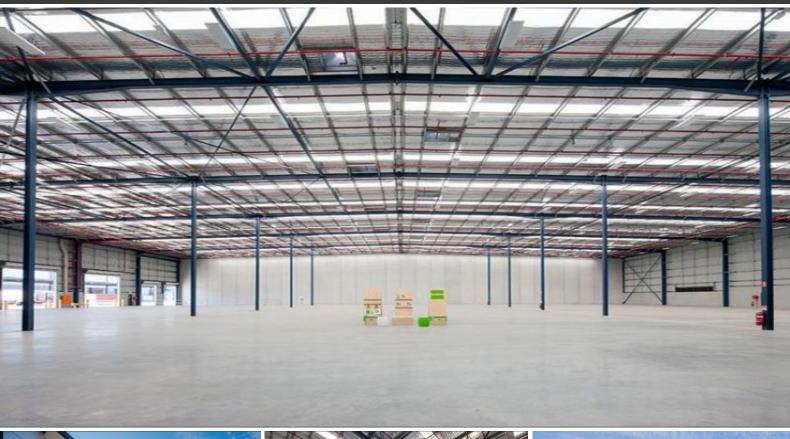

## **SOUTHRIDGE UNIT ESTATE**

Southridge Unit Estate is part of M7 Business Hub and offers modern warehouse and office space in Eastern Creek's established industrial precinct. The estate is ideal for warehousing, distribution and manufacturing users and is strategically located close to the junction of the M4 and M7 Motorways, offering users significant logistical efficiencies.

## Unit 5 features:

- High clearance 1,554 sqm warehouse
- Modern 696 sqm office over two floors
- Access via three on-grade roller shutters
- Internal clearance height of 9.7-11m
- Large awning provides all-weather loading
- ESFR sprinklers
- On-site parking.