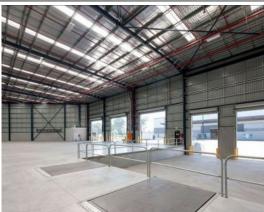

## Unit 5 features:

- High clearance 1,554 sqm warehouse
- Modern 696 sqm office over two floors
- Access via three on-grade roller shutters
- Internal clearance height of 9.7-11m
- Large awning provides all-weather loading
- ESFR sprinklers
- On-site parking.