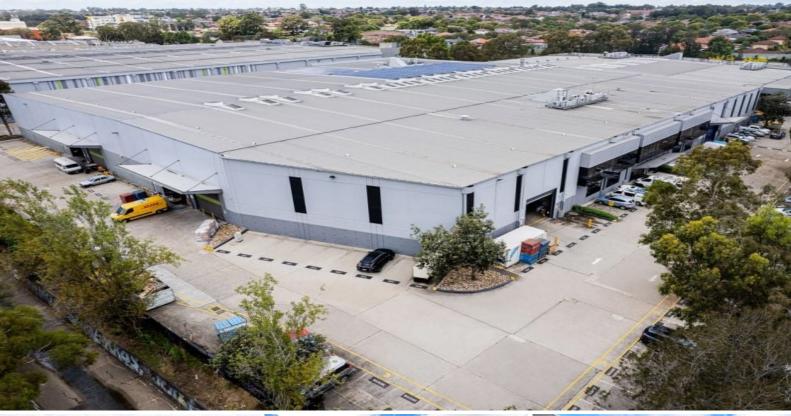

## **KINGSGROVE BUSINESS PARK**

Kingsgrove Business Park is a highly secure and well-managed modern industrial estate. It boasts high clearance, clear span warehouse and light-filled office space.

Kingsgrove Business Park is located in the established industrial precinct of Kingsgrove. The estate is 600 metres to the M5 Motorway, which provides direct access for users to/from Port Botany, Sydney Airport, and the CBD.

Unit 1 Features:

- 6,366 sqm office+warehouse space
- 4,314 sqm high clearance warehouse
- 1,007 sqm low clearance/technical space
- Access via two on-grade roller shutters
- On-site parking
- Exposure to Vanessa Street.