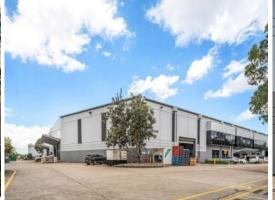

## **KINGSGROVE BUSINESS PARK**

Kingsgrove Business Park is a highly secure and well-managed modern industrial estate. It boasts high clearance, clear span warehouse and light-filled office space.

Kingsgrove Business Park is located in the established industrial precinct of Kingsgrove. The estate is 600 metres to the M5 Motorway, which provides direct access for users to/from Port Botany, Sydney Airport, and the CBD.

Unit 1 Features:

- 6,366 sqm office+warehouse space
- 4,314 sqm high clearance warehouse
- 1,007 sqm low clearance/technical space
- Access via two on-grade roller shutters
- On-site parking
- Exposure to Vanessa Street.