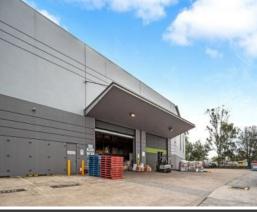

Unit 1 Features:

- 6,366 sqm office+warehouse space
- 4,314 sqm high clearance warehouse
- 1,007 sqm low clearance/technical space
- Access via two on-grade roller shutters
- On-site parking
- Exposure to Vanessa Street.