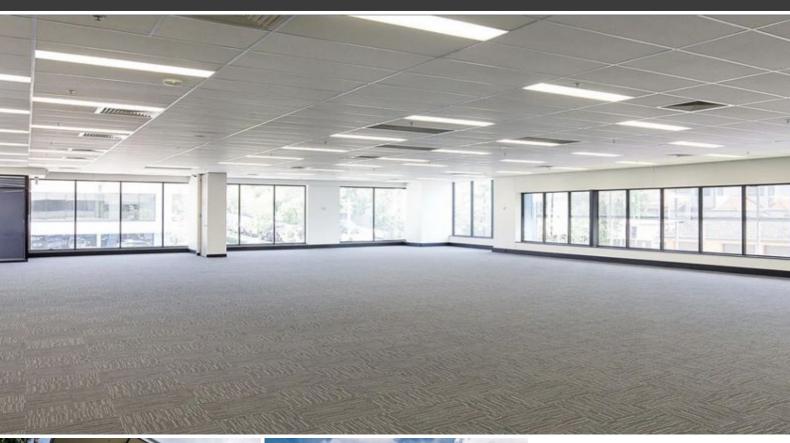

The brand new facilities feature:

- Separate car and truck access
- Ample on-site parking with Electric Vehicle (EV) charging options
- Undercover warehouse loading
- On-grade roller doors
- 200kW of rooftop solar
- 5 Star Green Star development
- ESFR Sprinklers
- Modern ancillary office spaces
- 15m warehouse awnings.