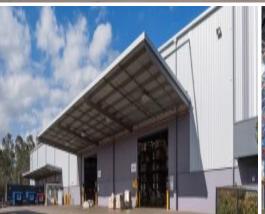

## Building 4 features:

- 7,080 sqm warehouse + 409 sqm office space
- Access via 8 on-grade and recessed roller shutters
- Internal warehouse clearance 11.2m
- On-site parking.

For more information or to inspect this property, feel free to give Deans Property a call today!