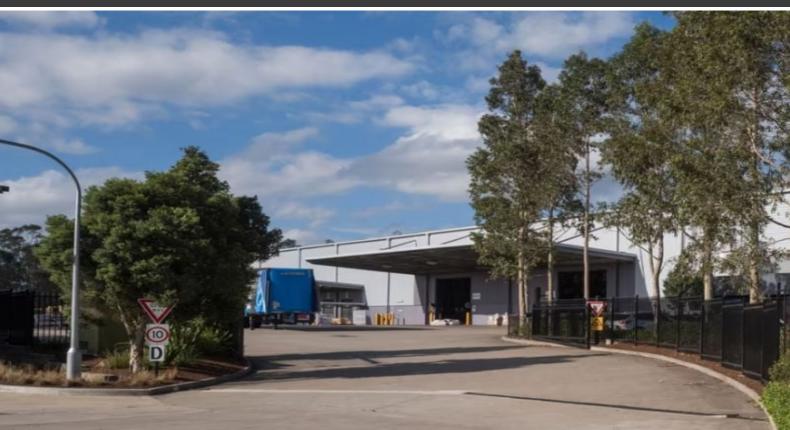

## **KEYLINK INDUSTRIAL ESTATE (NORTH)**

Keylink Industrial Estate (North) offers modern high clearance warehouse facilities with excellent access to Sydney's motorway network. The estate sits adjacent to the Macarthur Intermodal Shipping Terminal making it ideally located for Port users.

## Building 4 features:

- 7,080 sqm warehouse + 409 sqm office space
- Access via 8 on-grade and recessed roller shutters
- Internal warehouse clearance 11.2m
- On-site parking.

For more information or to inspect this property, feel free to give Deans Property a call today!