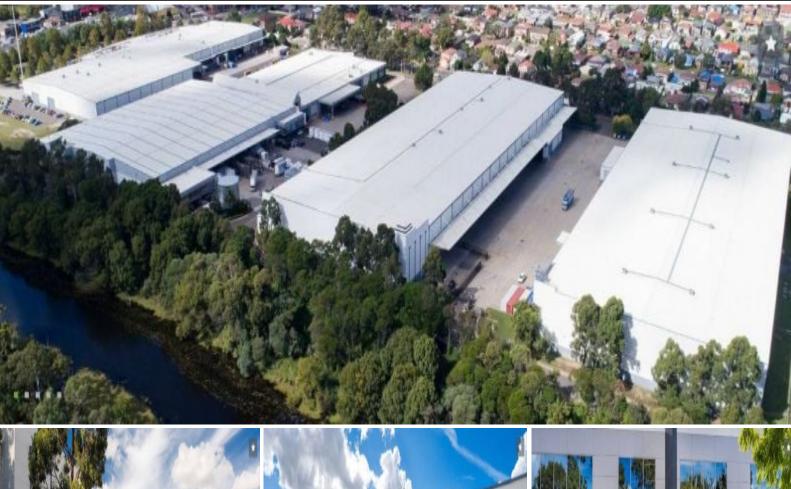

# **MFIVE INDUSTRY PARK**

MFive Industry Park is a modern estate located in the industrial precinct of Moorebank only 500m from the M5 Motorway.

The estate delivers excellent logistical efficiencies, with the M5 Motorway only 500m away providing direct access to the M7 Motorway and South Sydney logistics infrastructure, including Port Botany and Sydney Airport.

#### Features:

- Functional 5,446 sqm high clearance warehouse
- Internal warehouse clearance up to 15.1m -
- Access via 4 on-grade roller shutters
- Shared hardstand area with large awning across loading areas -
- Ample on-site parking -
- Available 1 March, 2024