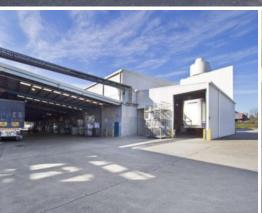

## **SOUTH WEST INDUSTRIAL ESTATE**

Located in the industrial precinct of Moorebank, South West Industrial Estate is positioned on the corner of Heathcoate Road and Church Road. Moorebank is an established industrial precinct in Sydney's South West, providing convenient access for logistics and distribution users.