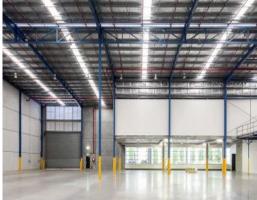

## Features:

- Modern office and warehouse spaces from 1,077-3,569 sqm
- Access via roller shutters
- Large awnings provide all-weather loading
- ESFR sprinklers
- Ample on-site parking.

For more information or if you would like to inspect this property, feel free