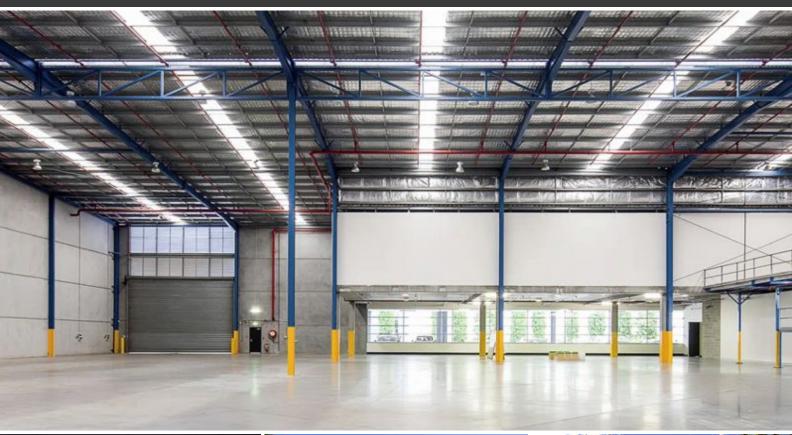

# **RIVERWOOD BUSINESS PARK**

Riverwood Business Park is an industrial unit estate which offers modern warehouse and office facilities with excellent transport connections.

Users will benefit from its close proximity to the M5 Motorway, ample parking and on-site café. Join other businesses including Wilkhahn, Australis Music and Mister Minit who already enjoy the benefits of being located at Riverwood Business Park. Only one unit is available for lease don't miss out on this exciting opportunity.

#### Features:

- Modern office and warehouse spaces from 1,077-3,569 sqm
- Access via roller shutters
- Large awnings provide all-weather loading
- ESFR sprinklers
- Ample on-site parking.

For more information or if you would like to inspect this property, feel free