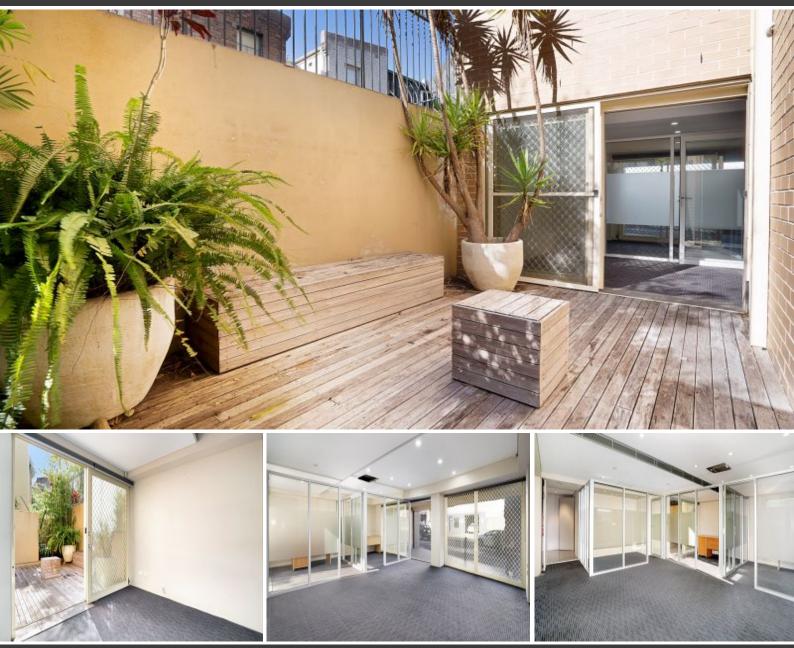

## **RARE STRATA OFFICE WITH PRIVATE OUTDOOR TERRACE !**

Deans Property is proud to present this boutique ground floor suite in Chippendale. The property is recently refurbished with great internal fit-out consisting of 3 rooms and open plan / reception space. This is the only Strata in the complex that boasts a private outdoor terrace.

Features include:

- 85 sqm internal area with existing fit-out
- 15 sqm exclusive sunny courtyard
- Internal kitchenette & storage room
- 1 secure basement car space
- Retail shop or commercial usage (Rare MU1 Mixed Use Zoning)
- Excellent exposure & signage rights
- Sold with Vacant Possession
- Annual outgoings \$7,042.12 + GST
- Walk to UTS, Notre Dame, TAFE and University of Sydney
- Walking distance to Central Park & Spice Alley eateries